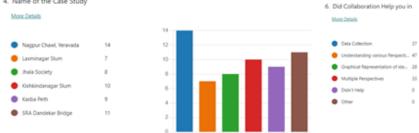

the Workshop



### Photographs of the Output presented

| WKSS Engine       Pune, Maharashtra, India         FR09-763, Divideap Colony, Hingpe Budrukh, Karee Nagar, Pune,         Maharashtra 411052, India         Li Ba81757-2         21/07/22 10:43 AM |  |
|---------------------------------------------------------------------------------------------------------------------------------------------------------------------------------------------------|--|
|                                                                                                                                                                                                   |  |

### Attendance Records for Workshop days on 24<sup>th</sup> and 25<sup>th</sup> July





### Feedback:



#### 4. Name of the Case Study



5. Rate the following (How did the workshop help you in understanding livability of small spaces?) More Details



#### Some of the other suggestions

37

33

- It was a very helpful and informative session. ٠ We did learn a lot about livability and space management and have incorporated it in our designs
- The workshop actually gave me an opportunity to step in the user shoes ahe then propose design for them, which was first time experience and learned and enjoyed this new process of designing.
- · Nice attempt to collab with other colleges.

Total participants responded : 59