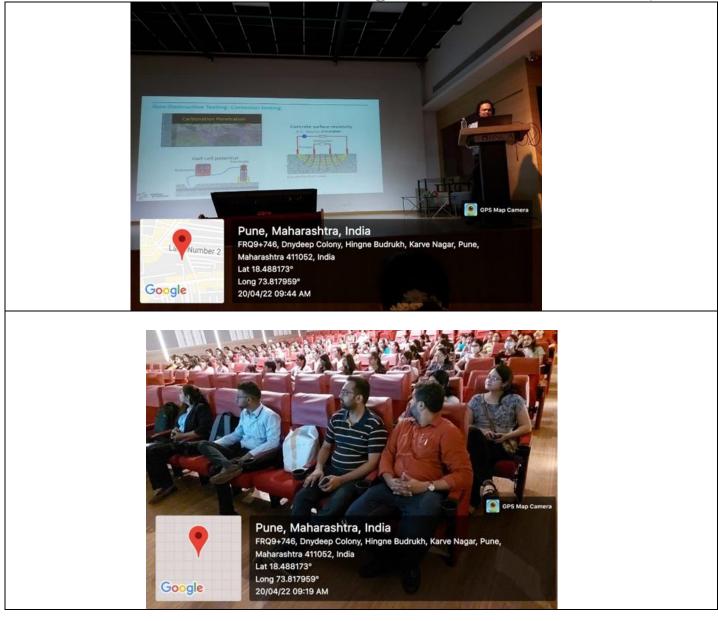

### 1. Screenshots of the lecture

Ar. Sonali Rastogi delivering the talk

Selected attendees

Ar. Manit Rastogi delivering the talk

Affiliated to Savitribai Phule Pune University.(SPPU) University Affiliation No.: PU/PN/ARCH/109/1994. Approved by: \*Council of Architecture.(COA),New Delhi