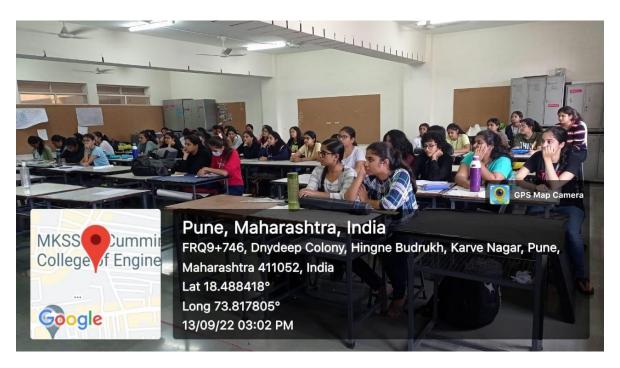

### **LECTURE 6**

Date: 13.09.2022

### **Day: Tuesday**

Participants : Presentation given to all 2<sup>nd</sup> year B Arch students on Innovative Architecture Inspired By Music.

### Venue: II nd year Classroom

Title: Innovative Architecture inspired by Music

The relationship of the two Art forms Music and Architecture was explained followed by explaining the examples and videos on Innovative Architecture Inspired By Music.