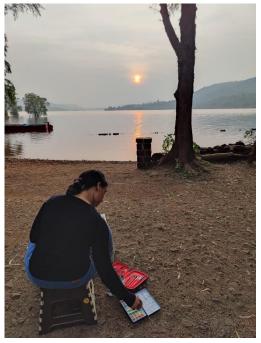

ded to make students understand scale,<br>proportions, materials, textures and its graphic<br>representations through different media. The resource<br>persons demonstrated different techniques and mediums of<br>sketching landscapes (with pastels, pencils, pens and<br>watercolors etc.) This workshop helped students to get<br>oriented towards developing sketching skill as a powerful<br>tool for visualization and expression, especially with respect<br>to landscape architecture. They also understood the<br>dynamic nature of landscapes transient in day- night time<br>and the temporal quality of landscapes through live/ on the<br>spot sketching. |  |

#### Event Poster -

Dr.Swati Sahasrabudhe Anupama Bapat



Follow us on

Dr.Anurag Kashyap Principal, BNCA

Photographs of the Online Event -





Sketching demonstrations by Faculty and Resource Persons - with Watercolours



Sketching demonstrations by Resource Persons - with Pastels



During on the spot / Live sketching



Presentation of sketches by students

## No of Participants (Students + Resource Persons + Faculty)

| Sr. No | Name of Students          | First Year  |
|--------|---------------------------|-------------|
| 1      | Pranali Jadhav            |             |
| 2      | Simran Pandit             |             |
| 3      | Devashree Degwekar        |             |
| 4      | Sejal Aswalkar            |             |
| 5      | Vaishnavi Kulkarni        |             |
| 6      | Mrugaja Pawar             |             |
| 7      | Kalyani Gite              |             |
| Sr. No | Name of Students          |