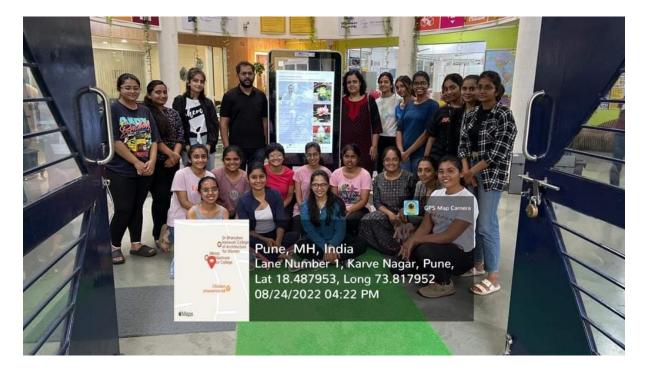

### **BNCA** | Events and Activity Reports and all kinds of reports

Event / Activity title: A.P.Kanvinde Memorial Lecture Series - August 2021

| Event / Activity title               | Lecture by Morphogenesis                             |
|--------------------------------------|------------------------------------------------------|
| Date & Time                          | 30 <sup>th</sup> August 2021 (Virtual mode)          |
| Venue                                | Virtual Platform (ZOOM app) - BNCA                   |
| Faculty In-charge                    | Aarti Verma                                          |
| Students' In-charge                  | Shruti Kuvar                                         |
| NAAC Criteria (if known)             |                                                      |
| Guest Speakers                       | Ar. Manit Rastogi and Ar. Sonali Rastogi,            |
|                                      | Morphogenesis                                        |
| Chief Guest (if any):                | -                                                    |
| No. of participants                  | Around 40 students and 7 faculty                     |
| Objective of this Event:             | Kanvinde Memorial lecture series is a platform to    |
|                                      | create design awareness and excellence. It is an     |
|                                      | attempt to pay humble respect to the legend Ar.      |
|                                      | A.P Kanvinde whose excellence in design has set      |
|                                      | newer milestones.                                    |
| Summary of the event (150-200        | Ar. Sonali talked about the journey of               |
| words):                              | Morphogenesis and said that their aim was to         |
|                                      | design structures cohabiting with nature—a           |
|                                      | philosophy that they express with the acronym        |
|                                      | 'SOUL.' – meaning sustainable, optimised,            |
|                                      | unique, and liveable. She added that designing is    |
|                                      | about taking multiple parameters into                |
|                                      | consideration which includes various things          |
|                                      | from client requirements to sustainability. She said |
|                                      | that all the parameters have to be simultaneously    |
|                                      | thought one at a time. The event was attended by     |
| Event Symposited / an encounted here | professionals, faculty, and students.<br>BNCA        |
| Event Supported / sponsored by       | Co-Curricular                                        |
| Event Category: Academic / Co-       | Co-Curricular                                        |
| curricular / Extra-curricular:       |                                                      |