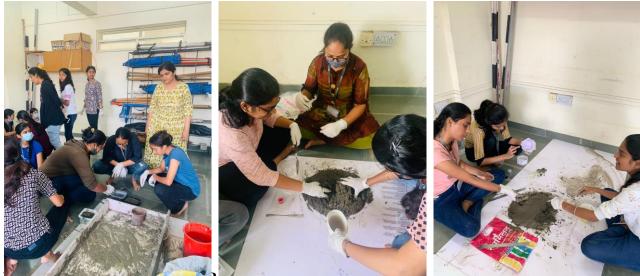

Women for the students of Second Year B.Arch

The hands on workshop aimed at understanding the ingredients, mixing and casting of concrete, its design mix and workability. Students experimented with different ratios with casting of the prepared mix into various moulds. The workshop received a great response with over 150 students participating in batches and mentored by Dr. Sujata Mehta, Prof. Aniruddha Kolhatkar, Prof. Vidula Latkar, Prof. Preeti Namjoshi, Prof. Kanchan Atnurkar and Prof. Siddhi Joshi. This workshop gave students an opportunity to handle, understand and experiment with cement and concrete, with it being a significant learning experience.

Signatures





### **Events and Activities at BNCA | Reports**

P .-



**IQAC** Co-ordinator

### Dr. Chetan Sahasrabudhe

BNCA







**JCA** 

Evenus and Activities at DITCA Reports



MKSSS's Dr. Bhanuben Nanavati College of Architecture for Women, Pune



### **<u>REPORT ON – National Conference – Built Environment and Beyond: Theory and Practice</u>**

### Date: 18th October and 19th October 2022 in online mode

| Sr.<br>No. | Reporting items                                | Details