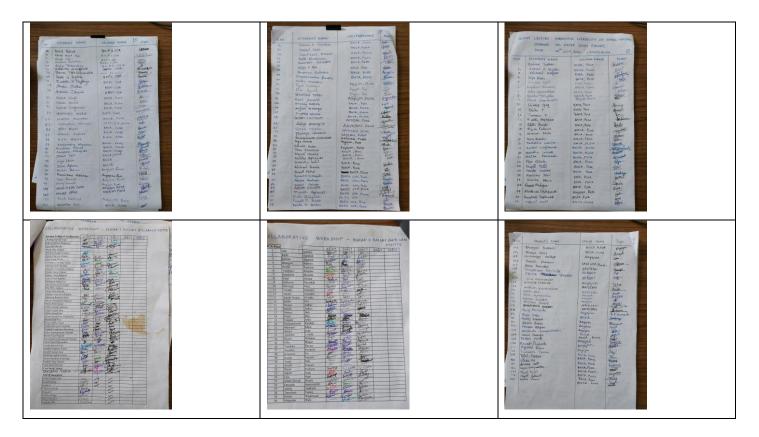

### 4. List of Participants

| Sharayu Awale      | Student | Snehal Londhe          | Student |
|--------------------|---------|------------------------|---------|
| Aditi Balwadkar    | Student | Madhura Malu           | Student |
| Aditi Bapte        | Student | Payal More             | Student |
| Akanksha Birla     | Student | Nilam Palaskar         | Student |
| Saee Borkar        | Student | Sayali Palve           | Student |
| Divya Dahad        | Student | Nidhi Patil            | Student |
| Shruti Dhiwar      | Student | Manasi Phade           | Student |
| Neha Gaikwad       | Student | Aishwarya Pisal        | Student |
| Pranali Galande    | Student | Tejashree Pise         | Student |
| Aishwarya Gaware   | Student | Vrushali Pokharkar     | Student |
| Swarangi Gawate    | Student | Maitraiyee Prabhudesai | Student |
| Isha Gore          | Student | Niveditha S Raghavan   | Student |
| Urja Ingole        | Student | Sayali Rana            | Student |
| Harshita Jagnani   | Student | Neha Raut              | Student |
| Aishwarya Jain     | Student | Divya Saboo            | Student |
| Sharayu Kale       | Student | Reema Salunke          | Student |
| Sadhana Khade      | Student | Avanti Salvi           | Student |
| Nandita Khanwani   | Student | Dimple Shah            | Student |
| Snehal Khemnar     | Student | Saima Shaikh           | Student |
| Shruti Kuvar       | Student | Mrunmayi Wankhede      | Student |
| Aarti Verma        | Faculty | Dhruv Chandwania       | Faculty |
| Mahesh Bangad      | Faculty | Surabhi Gadkari        | Faculty |
| Rajiv Raje         | Faculty |                        |         |
| Dr. Anurag Kashyap | Faculty |                        |         |
| Sharvey Dhongde    | Faculty |                        |         |