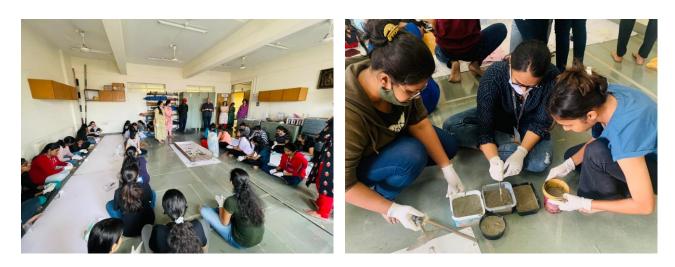

r Women for the students of Second Year B.Arch

The hands on workshop aimed at understanding the ingredients, mixing and casting of concrete, its design mix and workability. Students experimented with different ratios with casting of the prepared mix into various moulds. The workshop received a great response with over 150 students participating in batches and mentored by Dr. Sujata Mehta, Prof. Aniruddha Kolhatkar, Prof. Vidula Latkar, Prof. Preeti Namjoshi, Prof. Kanchan Atnurkar and Prof. Siddhi Joshi. This workshop gave students an opportunity to handle, understand and experiment with cement and concrete, with it being a significant learning experience.

Signatures





### **Events and Activities at BNCA | Reports**

P .-



**IQAC** Co-ordinator

### Dr. Chetan Sahasrabudhe

BNCA







**JCA** 

Evenus and Activities at DITCA Reports



MKSSS's Dr. Bhanuben Nanavati College of Architecture for Women, Pune



### **<u>REPORT ON – National Conference – Built Environment and Beyond: Theory and Practice</u>**

### Date: 18th October and 19th October 2022 in online mode

| Sr.<br>No. | Reporting items                                | Details