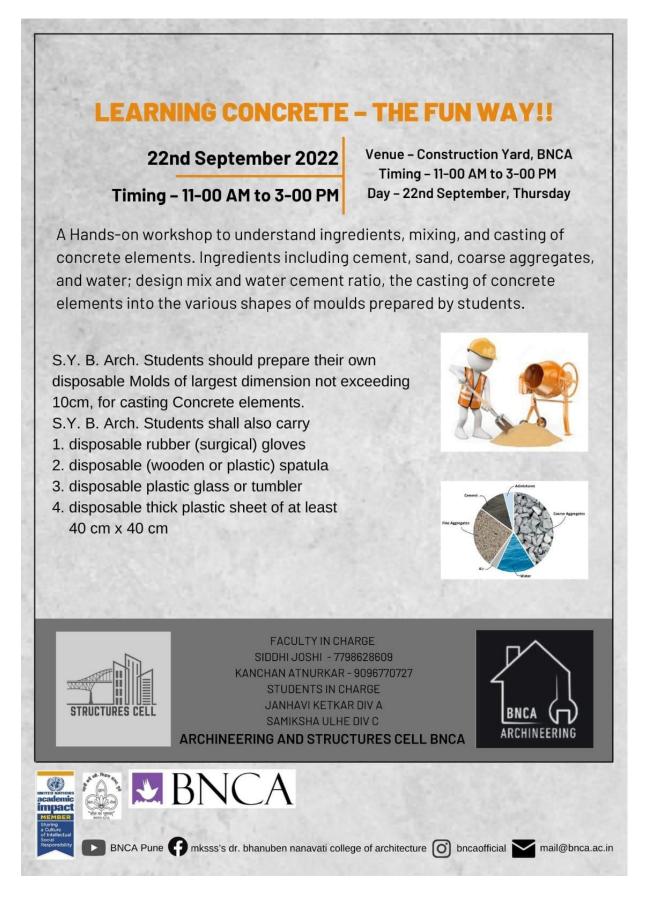

nds on workshop aimed at understanding the ingredients, mixing and casting of concrete, its design mix and workability. Students experimented with different ratios with casting of the prepared mix into various moulds. The workshop received a great response with over 150 students participating in batches and mentored by Dr. Sujata Mehta, Prof. Aniruddha Kolhatkar, Prof. Vidula Latkar, Prof. Preeti Namjoshi, Prof. Kanchan Atnurkar and Prof. Siddhi Joshi. This workshop gave students an opportunity to handle, understand and experiment with cement and concrete, with it being a significant learning experience.

Signatures





### **Events and Activities at BNCA | Reports**

P .-



**IQAC** Co-ordinator

### Dr. Chetan Sahasrabudhe

BNCA







**JCA** 

Evenus and Activities at DITCA Reports



MKSSS's Dr. Bhanuben Nanavati College of Architecture for Women, Pune



### **<u>REPORT ON – National Conference – Built Environment and Beyond: Theory and Practice</u>**

### Date: 18th October and 19th October 2022 in online mode

| Sr.<br>No. | Reporting items                                | Details