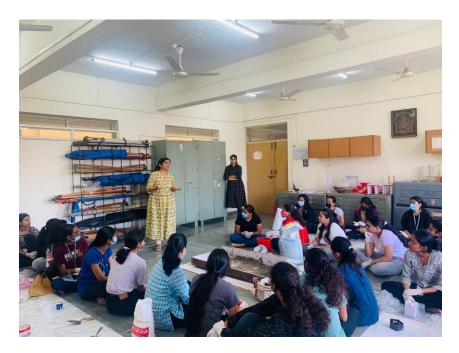

for Women for the students of Second Year B.Arch

The hands on workshop aimed at understanding the ingredients, mixing and casting of concrete, its design mix and workability. Students experimented with different ratios with casting of the prepared mix into various moulds. The workshop received a great response with over 150 students participating in batches and mentored by Dr. Sujata Mehta, Prof. Aniruddha Kolhatkar, Prof. Vidula Latkar, Prof. Preeti Namjoshi, Prof. Kanchan Atnurkar and Prof. Siddhi Joshi. This workshop gave students an opportunity to handle, understand and experiment with cement and concrete, with it being a significant learning experience.

Signatures





### **Events and Activities at BNCA | Reports**

P .-



**IQAC** Co-ordinator

### Dr. Chetan Sahasrabudhe

BNCA







**JCA** 

Evenus and Activities at DITCA Reports



MKSSS's Dr. Bhanuben Nanavati College of Architecture for Women, Pune



### **<u>REPORT ON – National Conference – Built Environment and Beyond: Theory and Practice</u>**

### Date: 18th October and 19th October 2022 in online mode

| Sr.<br>No. | Reporting items                                | Details