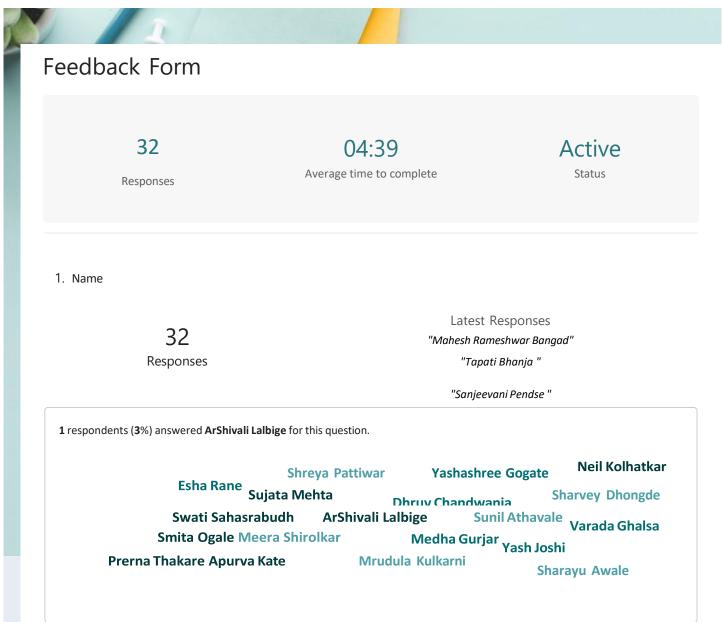

### **BNCA** | Events and Activity Reports and all kinds of reports

Event / Activity title: A.P.Kanvinde Memorial Lecture Series - August 2021

| Event / Activity title               | Lecture by Morphogenesis                             |
|--------------------------------------|------------------------------------------------------|
| Date & Time                          | 30 <sup>th</sup> August 2021 (Virtual mode)          |
| Venue                                | Virtual Platform (ZOOM app) - BNCA                   |
| Faculty In-charge                    | Aarti Verma                                          |
| Students' In-charge                  | Shruti Kuvar                                         |
| NAAC Criteria (if known)             |                                                      |
| Guest Speakers                       | Ar. Manit Rastogi and Ar. Sonali Rastogi,            |
|                                      | Morphogenesis                                        |
| Chief Guest (if any):                | -                                                    |
| No. of participants                  | Around 40 students and 7 faculty                     |
| Objective of this Event:             | Kanvinde Memorial lecture series is a platform to    |
|                                      | create design awareness and excellence. It is an     |
|                                      | attempt to pay humble respect to the legend Ar.      |
|                                      | A.P Kanvinde whose excellence in design has set      |
|                                      | newer milestones.                                    |
| Summary of the event (150-200        | Ar. Sonali talked about the journey of               |
| words):                              | Morphogenesis and said that their aim was to         |
|                                      | design structures cohabiting with nature—a           |
|                                      | philosophy that they express with the acronym        |
|                                      | 'SOUL.' – meaning sustainable, optimised,            |
|                                      | unique, and liveable. She added that designing is    |
|                                      | about taking multiple parameters into                |
|                                      | consideration which includes various things          |
|                                      | from client requirements to sustainability. She said |
|                                      | that all the parameters have to be simultaneously    |
|                                      | thought one at a time. The event was attended by     |
| Event Symposited / an encounted here | professionals, faculty, and students.<br>BNCA        |
| Event Supported / sponsored by       | Co-Curricular                                        |
| Event Category: Academic / Co-       | Co-Curricular                                        |
| curricular / Extra-curricular:       |                                                      |