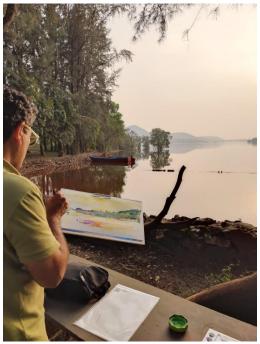

ended to make students understand scale,<br>proportions, materials, textures and its graphic<br>representations through different media. The resource<br>persons demonstrated different techniques and mediums of<br>sketching landscapes (with pastels, pencils, pens and<br>watercolors etc.) This workshop helped students to get<br>oriented towards developing sketching skill as a powerful<br>tool for visualization and expression, especially with respect<br>to landscape architecture. They also understood the<br>dynamic nature of landscapes transient in day- night time<br>and the temporal quality of landscapes through live/ on the<br>spot sketching. |  |

#### Event Poster -

Dr.Swati Sahasrabudhe Anupama Bapat



Follow us on

Dr.Anurag Kashyap Principal, BNCA

Photographs of the Online Event -





Sketching demonstrations by Faculty and Resource Persons - with Watercolours



Sketching demonstrations by Resource Persons - with Pastels



During on the spot / Live sketching



Presentation of sketches by students

## No of Participants (Students + Resource Persons + Faculty)

| Sr. No | Name of Students          | First Year  |
|--------|---------------------------|-------------|
| 1      | Pranali Jadhav            |             |
| 2      | Simran Pandit             |             |
| 3      | Devashree Degwekar        |             |
| 4      | Sejal Aswalkar            |             |
| 5      | Vaishnavi Kulkarni        |             |
| 6      | Mrugaja Pawar             |             |
| 7      | Kalyani Gite              |             |
| Sr. No | Name of Students