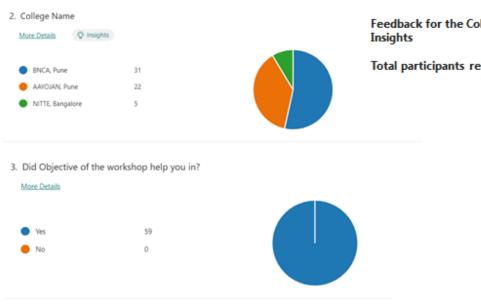

rts

BNCA

### Photographs during the Workshop



### Photographs of the Output presented

| WKSS Engine       Pune, Maharashtra, India         FR09-763, Divideap Colony, Hingpe Budrukh, Karee Nagar, Pune,         Maharashtra 411052, India         Li Ba81757-2         21/07/22 10:43 AM |  |
|---------------------------------------------------------------------------------------------------------------------------------------------------------------------------------------------------|--|
|                                                                                                                                                                                                   |  |

### Attendance Records for Workshop days on 24<sup>th</sup> and 25<sup>th</sup> July





### Feedback:



#### 4. Name of the Case Study



5. Rate the following (How did the workshop help you in understanding livability of small spaces?) More Details



#### Some of the other suggestions

37

33

- It was a very helpful and informative session. ٠ We did learn a lot about livability and space management and have incorporated it in our designs
- The workshop actually gave me an opportunity to step in the user shoes ahe then propose design for them, which was first time experience and learned and enjoyed this new process of designing.
- · Nice attempt to collab with other colleges.

Total participants responded : 59