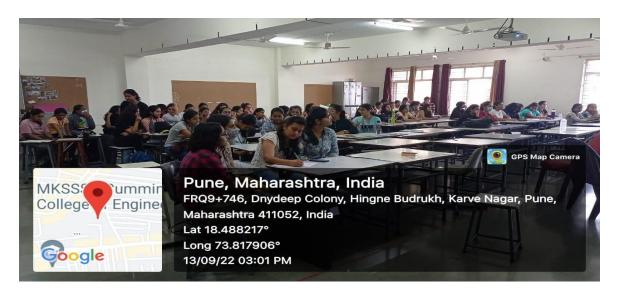

### **LECTURE 6**

Date: 13.09.2022

### **Day: Tuesday**

Participants : Presentation given to all 2<sup>nd</sup> year B Arch students on Innovative Architecture Inspired By Music.

### Venue: II nd year Classroom

Title: Innovative Architecture inspired by Music

The relationship of the two Art forms Music and Architecture was explained followed by explaining the examples and videos on Innovative Architecture Inspired By Music.