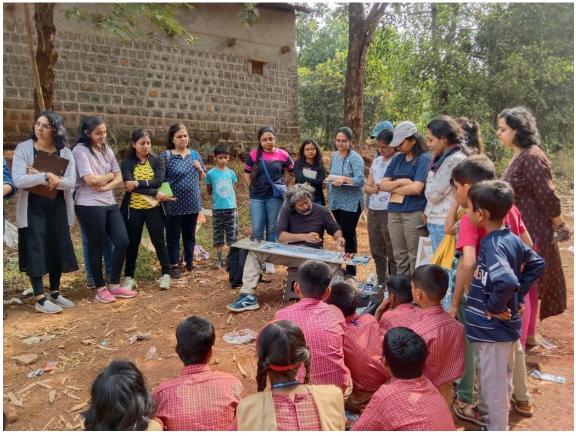

ts graphic<br>representations through different media. The resource<br>persons demonstrated different techniques and mediums of<br>sketching landscapes (with pastels, pencils, pens and<br>watercolors etc.) This workshop helped students to get<br>oriented towards developing sketching skill as a powerful<br>tool for visualization and expression, especially with respect<br>to landscape architecture. They also understood the<br>dynamic nature of landscapes transient in day- night time<br>and the temporal quality of landscapes through live/ on the<br>spot sketching. |  |

#### Event Poster -

Dr.Swati Sahasrabudhe Anupama Bapat



Follow us on

Dr.Anurag Kashyap Principal, BNCA

Photographs of the Online Event -





Sketching demonstrations by Faculty and Resource Persons - with Watercolours



Sketching demonstrations by Resource Persons - with Pastels



During on the spot / Live sketching



Presentation of sketches by students

## No of Participants (Students + Resource Persons + Faculty)

| Sr. No | Name of Students          | First Year  |
|--------|---------------------------|-------------|
| 1      | Pranali Jadhav            |             |
| 2      | Simran Pandit             |             |
| 3      | Devashree Degwekar        |             |
| 4      | Sejal Aswalkar            |             |
| 5      | Vaishnavi Kulkarni        |             |
| 6      | Mrugaja Pawar             |             |
| 7      | Kalyani Gite              |             |
| Sr. No | Name of Students          | Second Year |
| 1      | Mayuri Tarte              |             |
| 2      | P