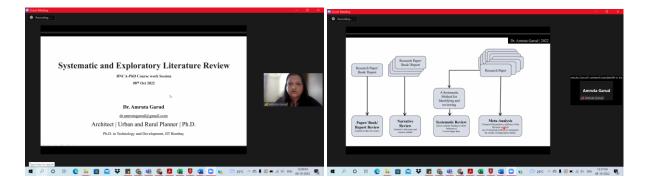

### **LECTURE 6**

Date: 13.09.2022

### **Day: Tuesday**

Participants : Presentation given to all 2<sup>nd</sup> year B Arch students on Innovative Architecture Inspired By Music.

### Venue: II nd year Classroom

Title: Innovative Architecture inspired by Music

The relationship of the two Art forms Music and Architecture was explained followed by explaining the examples and videos on Innovative Architecture Inspired By Music.