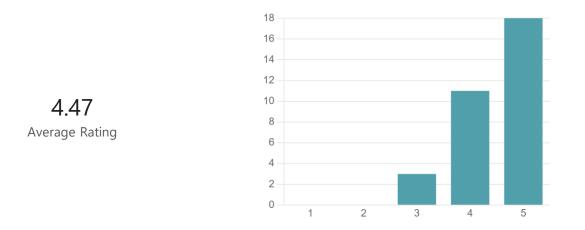

### **BNCA** | Events and Activity Reports and all kinds of reports

Event / Activity title: A.P.Kanvinde Memorial Lecture Series - August 2021

| Event / Activity title               | Lecture by Morphogenesis                             |
|--------------------------------------|------------------------------------------------------|
| Date & Time                          | 30 <sup>th</sup> August 2021 (Virtual mode)          |
| Venue                                | Virtual Platform (ZOOM app) - BNCA                   |
| Faculty In-charge                    | Aarti Verma                                          |
| Students' In-charge                  | Shruti Kuvar                                         |
| NAAC Criteria (if known)             |                                                      |
| Guest Speakers                       | Ar. Manit Rastogi and Ar. Sonali Rastogi,            |
|                                      | Morphogenesis                                        |
| Chief Guest (if any):                | -                                                    |
| No. of participants                  | Around 40 students and 7 faculty                     |
| Objective of this Event:             | Kanvinde Memorial lecture series is a platform to    |
|                                      | create design awareness and excellence. It is an     |
|                                      | attempt to pay humble respect to the legend Ar.      |
|                                      | A.P Kanvinde whose excellence in design has set      |
|                                      | newer milestones.                                    |
| Summary of the event (150-200        | Ar. Sonali talked about the journey of               |
| words):                              | Morphogenesis and said that their aim was to         |
|                                      | design structures cohabiting with nature—a           |
|                                      | philosophy that they express with the acronym        |
|                                      | 'SOUL.' – meaning sustainable, optimised,            |
|                                      | unique, and liveable. She added that designing is    |
|                                      | about taking multiple parameters into                |
|                                      | consideration which includes various things          |
|                                      | from client requirements to sustainability. She said |
|                                      | that all the parameters have to be simultaneously    |
|                                      | thought one at a time. The event was attended by     |
| Event Symposited / an encounted here | professionals, faculty, and students.<br>BNCA        |
| Event Supported / sponsored by       | Co-Curricular                                        |
| Event Category: Academic / Co-       | Co-Curricular                                        |
| curricular / Extra-curricular:       |                                                      |