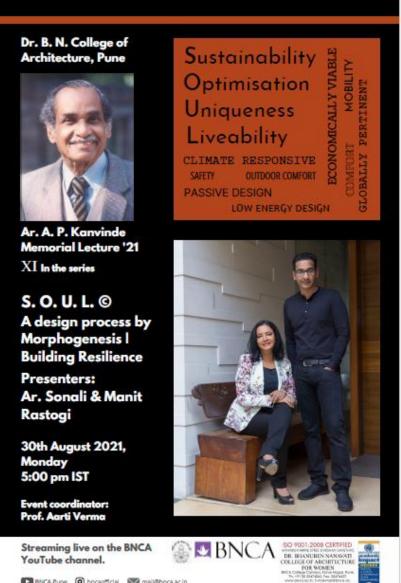

### **BNCA** | Events and Activity Reports and all kinds of reports

Event / Activity title: A.P.Kanvinde Memorial Lecture Series - August 2021

| Event / Activity title               | Lecture by Morphogenesis                             |
|--------------------------------------|------------------------------------------------------|
| Date & Time                          | 30 <sup>th</sup> August 2021 (Virtual mode)          |
| Venue                                | Virtual Platform (ZOOM app) - BNCA                   |
| Faculty In-charge                    | Aarti Verma                                          |
| Students' In-charge                  | Shruti Kuvar                                         |
| NAAC Criteria (if known)             |                                                      |
| Guest Speakers                       | Ar. Manit Rastogi and Ar. Sonali Rastogi,            |
|                                      | Morphogenesis                                        |
| Chief Guest (if any):                | -                                                    |
| No. of participants                  | Around 40 students and 7 faculty                     |
| Objective of this Event:             | Kanvinde Memorial lecture series is a platform to    |
|                                      | create design awareness and excellence. It is an     |
|                                      | attempt to pay humble respect to the legend Ar.      |
|                                      | A.P Kanvinde whose excellence in design has set      |
|                                      | newer milestones.                                    |
| Summary of the event (150-200        | Ar. Sonali talked about the journey of               |
| words):                              | Morphogenesis and said that their aim was to         |
|                                      | design structures cohabiting with nature—a           |
|                                      | philosophy that they express with the acronym        |
|                                      | 'SOUL.' – meaning sustainable, optimised,            |
|                                      | unique, and liveable. She added that designing is    |
|                                      | about taking multiple parameters into                |
|                                      | consideration which includes various things          |
|                                      | from client requirements to sustainability. She said |
|                                      | that all the parameters have to be simultaneously    |
|                                      | thought one at a time. The event was attended by     |
| Event Symposited / an encounted here | professionals, faculty, and students.<br>BNCA        |
| Event Supported / sponsored by       | Co-Curricular                                        |
| Event Category: Academic / Co-       | Co-Curricular                                        |
| curricular / Extra-curricular:       |                                                      |