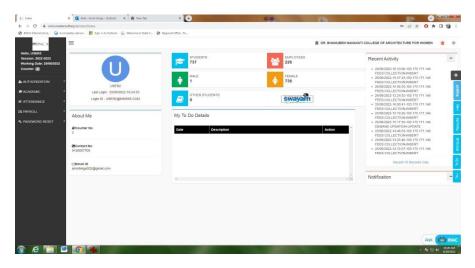

#### Admin Interface

#### Admission Interface

|                                         |                                |               |                    |               |                     |                    |                |         | 1.141   |     |
|-----------------------------------------|--------------------------------|---------------|--------------------|---------------|---------------------|--------------------|----------------|---------|---------|-----|
| mbnca =                                 | Add To Pavourite               |               |                    |               | 宜 DR. BHANUBEN NAN  | AVATI COLLEGE OF A | RCHITECTURE FO | R WOMEN | *       | * ( |
|                                         | I Student Information          |               |                    |               |                     |                    |                |         |         | 0   |
| forking Date: 29/08/2022<br>ounter: (2) | Note : * Marked Is Mandatory I |               |                    |               |                     |                    |                |         |         |     |
|                                         | Q, Search Student              |               |                    |               |                     |                    |                |         |         |     |
| rch Menu C,                             | Academic Session *             | 2022_2023     |                    | Search By     | Student Id          | O Name             | O Roll No      | O User  | Defined |     |
| ter <                                   | Basic Course "                 | Please Select |                    | - Enter input | Student ID / Regist | ration No.         |                |         |         | ]   |
| Admission <                             | Course/Year/Standard *         | Please Select |                    | ~             |                     |                    |                |         |         |     |
| isaction <                              |                                |               |                    |               |                     |                    |                |         |         |     |
| lent Reports                            | A Student Detail               |               |                    |               |                     |                    |                |         |         |     |
| s Reports 《                             |                                |               |                    |               |                     |                    |                |         |         |     |
| iety Reports <                          | Please select student!         |               |                    |               |                     |                    |                |         |         |     |
| ng <sup>(</sup>                         | ACADEMIC DETAILS               |               | O PERSONAL DETAILS |               | # ADDRE             | SS DETAILS         |                |         |         |     |
| shical Report <                         | PHOTO AND SIGNATURE DETAILS    |               | CONCUMENTS DETAILS |               |                     | ATION DETAILS      |                |         |         |     |
| Reports <                               | SUBJECT DETAILS                |               | ₹ FEES DETAILS     |               |                     |                    |                |         |         | 1   |
| iort Excel Data                         |                                |               |                    |               |                     |                    |                |         |         |     |