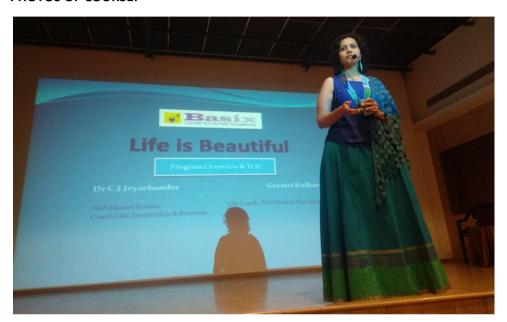

#### **PHOTOS OF COURSE:**

COURSE CODE: BNCA\_201819\_1

BNCA CO-ORDINATOR: Prof. Shruti Joshi, Prof. Madhuri Zite

NAME OF THE RESOURCE PERSON: Mrs. Gayatri Kulkarni and Dr. C. J. Jeyachander

RESOURCE PERSON POST AND ORGANIZATION: Mrs. Gayatri Kulkarni -Life Coach, Dr. C. J.

Jeyachander - NLP Master Practitioner, NLP Master Trainer Since 2005, Life, Leadership & Business

Coach, Authorized by INLPTA||ABNLP||NFNLP

DATES: 25th June to 29th June 2018

**TIMING:** 3.00 pm to 5.00 pm