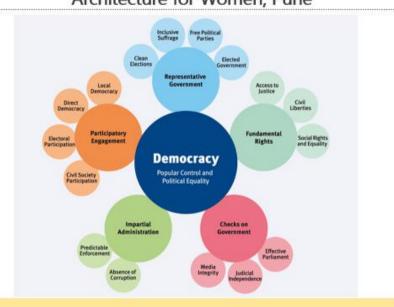

gn a democratic space (e.g., town hall, public plaza).  |
|                                         | Week<br>12- | Presentation, critique, and reflection on the course.                      |

#### **POSTER CREATED FOR OUTREACH:**





## COLLEGE OF ARCHITECTURE

FOR WOMEN

Gate No:04, BNCA Campus, Cummins College Road, Karve Nagar, Pune 411 052. Ph: +91 20 25474062 / 25476966 E-mail:mail@bnca.ac.in, www.bnca.ac.in

#### MAHARSHI KARVE STREE SHIKSHAN SAMSTHA



Affiliated to Savitribai Phule Pune University.(SPPU)
University Affiliation No.: PU/PN/ARCH/109/1994.
Approved by;
"Council of Architecture.(COA),New Delhi
"All India Council for Technical Education (AICTE)
"National Assessment & Accreditation Council(NAAC)

# MKSSS's Dr. Bhanuben Nanavati College Of Architecture for Women, Pune



## **Democracy, Election and Governance**

April 22 to June 22 Time: 12:00 to 02:00 p.m. Instructor: GAURI JOSHI Venue: BNCA Auditorium

Supported By: Dr. Anurag Kashyap Conceptualized By: Dr. Sharvey Dhongde





**GEOTAG PHOTOS / SCREENSHOTS ETC:** Not Available





## COLLEGE OF ARCHITECTURE

#### FOR WOMEN

Gate No:04, BNCA Campus, Cummins College Road, Karve Nagar, Pune 411 052. Ph: +91 20 25474062 / 25476966 E-mail:mail@bnca.ac.in, www.bnca.ac.in

#### MAHARSHI KARVE STREE SHIKSHAN SAMSTHA



Affiliated to Savitribai Phule Pune University.(SPPU)
University Affiliation No.: PU/PN/ARCH/109/1994.
Approved by:
"Council of Architecture.(COA),New Delhi
"All India Council for Technical Education (AICTE)
"National Assessment & Accreditation Council(NAAC)

#### **CERTIFICATES:**





Dr. A