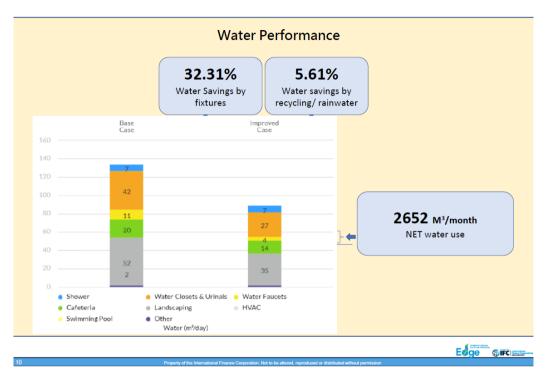

## **Water Measures**

- Low Flow Faucets In All Other Bathrooms
- Single Flush Or Flush Valve Water Closet In Bathroom
- Water Efficient Urinals
   In All Other Bathroom
- Low Flow Faucets For Kitchen Sinks
- Rainwater Harvesting System
- Water Efficient
   Landscaping
- Grey Water Treatment And Recycling System

# How will you convince your client?

Key talking points for client presentation

- Efficient and Low flow faucets use in building will help in resolve water scarcity issue and reusability
  measures of water will help in amount of water used and help in reduce the water use as well as
  helps in beautification of campus through efficient landscaping. Figures Present through bar
  diagram charts from edge tool.
- The material use for walls and floor/roof construction and window glazing frames will help in increase comfort level as well as energy and cost saving. Figures Present through bar diagram charts from edge tool.
- By Appropriate orientation of Building and window to wall ratio we can achieve most energy saving.
  By Using efficient lighting fixtures and occupancy sensor we can reduce energy use and increase
  saving. Through use of solar PV panels we can generate almost same amount of Renewable energy
  which we require for building performance with payback period of average 4-5 yrs. Figures Present
  through bar diagram charts from edge tool.