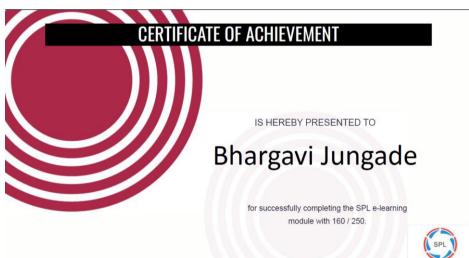

**Online Mode-** This is a 7-day online certificate course with 1 hour of exercise time per day. The final day will be for conducting the major assessment towards the course completion and award of certification. Therefore, the entire duration of the course, including the last day assessment, will be 7 hours.