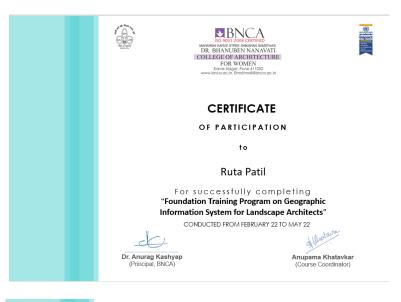

## Certificates:

Dr. Anurag Kashyap

(Principal, BNCA)

PRINCIPAL , MKSSS's DR. BHANUBEN NANAVATI College of Architecture For Women Karvenagar, Pune-411 052.

Dr. Chetan Sahasrabudhe

(IQAC, BNCA)

Ar. Namrata Dhamankar

(Coordinator)