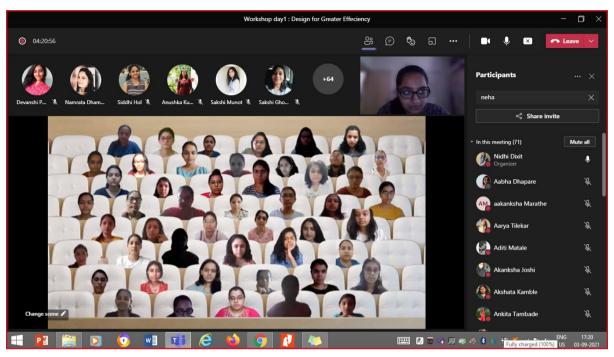

**

Meant for those already introduced to building design principles, but not sufficiently familiar with resource efficiency in buildings

## Focused on Quantification

Attendees will learn methods to quantify the impact of design decisions, thus increasing their value to the project team. Concepts not easily quantifiable, such as occupant health are not included.

# Replicable

The principles taught are highly replicable and universal, which can be adapted to any context or location.

## Actionable

By the end of the course, attendees would learn enough to adopt some level of actions to achieve good design.



NTRO | Page

roperty of the International Finance Corporation. Not to be altered, reproduced or distributed without permission





# **GEOTAG PHOTOS / SCREENSHOTS ETC:**

# Day 1









# Day 2







## Certificates:







Dr. Anurag Kashyap

(Principal, BNCA)

PRINCIPAL , MKSSS's DR. BHANUBEN NANAVATI College of Architecture For Women Karvenagar, Pune-411 052.

Dr. Chetan Sahasrabudhe

(IQAC, BNCA)

Ar. Namrata Dhamankar

(Coordinator)





## **Annexure 1- Student's Submissions**



# **DESIGNING FOR GREATER EFFICIENCY**

A Course to Design Bioclimatic and Resource-Efficient Architecture FINAL DESIGN PRESENTATION- PRATIKSHA SHAH

FINAL DESIGN INDIVIDUAL EXERCISE for GREEN UNIVERSITY

V1.2 DATED: APRIL 11, 2022







ssenschaft
Federal Department of Economic Affairs,
Education and Research EAER
State Secretariat for Economic Affairs SECO

This course material is the property of the International Finance Corporation. It is not to be altered, reproduced or distr