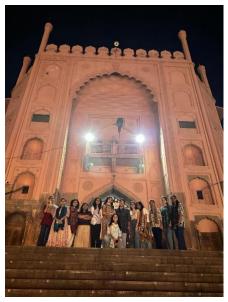

to the Narmada and how its legacy affects the ecosystem of the nearby areas. |  |  |

10

Feedback/ Event Outcome

- Students experienced campus design done by the master Architects
- They experienced the social and cultural environment that binds the campus together as a whole.
- The interactive spaces and the way they are actually being used could be observed first hand



Known for its unique Maratha architecture and the towering legacy of Ahilyabai Holkar, Maheshwar holds a special place in the heart of the country. We, a group of 8 teachers with about 85 students of 2nd year banked on the tour to Madhya Pradesh to explore this magical town along with the adjacent town of Mandleshwar and of course to discover the historic city of Mandu and Charles Correa's masterpieces in Bhopal.







Housed on the banks of the divine Narmada River, the temple towns of Maheshwar and Mandleshwar present as case studies for the students to understand the evolution of architecture and building style pertaining to the adjacent water body and the ever-changing waterscape. The scales of both the towns across Narmada tell a very different story about the vitality of water in people's day to day lives. We witnessed a lot of holy activities along with commercial activities in Maheshwar across the majestic ghats of Ahilyabai fort. The evenings lit up with hundreds of lamps and hordes of people on the ghats to perform various activities which students could document during different times of the day. In contrast to the Maheshwar ghats, the Mandleshwar riverbanks were quiet and used for the daily