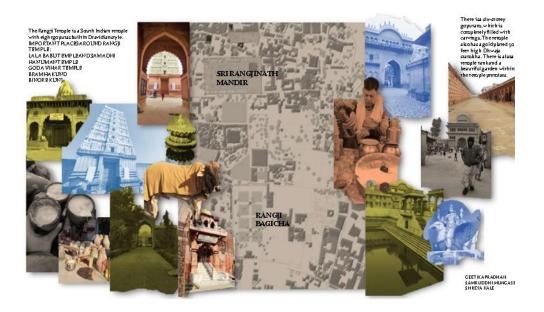

ne tuning it to present to local authorities and Trust

DAY-4

30th Jan (Tues) After breakfast proceed for presentation to Braj Sanskruti Shodh Samsthan MVDA and NGOs @9.00 am till 11.30 pm. Have lunch in Vrindavan . visit Govardhan , Gokul and attend evening aarti on ghats at Mathura. Dinner and overnight stay in Govardhan.

DAY-5

31th Jan (Wed) After early breakfast proceed around 7.00 am Reach Delhi by 1.00 pm. Have lunch and proceed to Aerocity nearby the airport . In time transfer to airport by 6.30 pm to board the flight to Return to Pune







Historic background of one of the precincts explained by Panditji of the temple.

Precincts surveyed and studied in detail under the guidance of experts of Braj Sanskriti Shodh Samsthan are as follows-





















## Rangji Temple



















Students presenting their proposals for Temple precincts to Braj Sanskruti Shodh Samsthan.

**ASSIGNMENT BASED ON SITE WORKSHOP** 





## **Place Readings**

This assignment is based upon the many photos and videos taken during the site visit to Vrindavan. The first step is to upload your photos and videos in a sub-folder "Site visit photos and videos" in the google drive to share with the entire class. Each team will upload in folders named after their respective sites.

Please choose any one from among the following options:

Create a short video (2-3 minutes long) by editing you video footage. This video will capture your impressions of the place. Make a story board to introduce the place, describe the sights, and explain what they are about. Edit your footage accordi