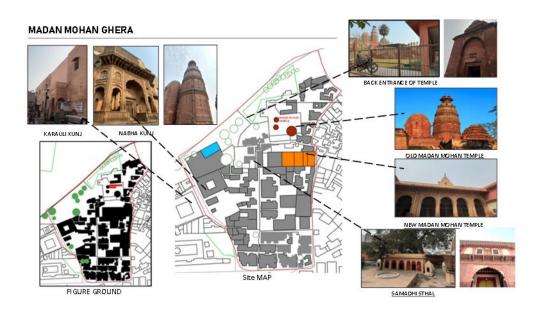

n of proposals to faculty team. Fine tuning it to present to local authorities and Trust

DAY-4

30th Jan (Tues) After breakfast proceed for presentation to Braj Sanskruti Shodh Samsthan MVDA and NGOs @9.00 am till 11.30 pm. Have lunch in Vrindavan . visit Govardhan , Gokul and attend evening aarti on ghats at Mathura. Dinner and overnight stay in Govardhan.

DAY-5

31th Jan (Wed) After early breakfast proceed around 7.00 am Reach Delhi by 1.00 pm. Have lunch and proceed to Aerocity nearby the airport . In time transfer to airport by 6.30 pm to board the flight to Return to Pune







Historic background of one of the precincts explained by Panditji of the temple.

Precincts surveyed and studied in detail under the guidance of experts of Braj Sanskriti Shodh Samsthan are as follows-





















## Rangji Temple



















Students presenting their proposals for Temple precincts to Braj Sanskruti Shodh Samsthan.

**ASSIGNMENT BASED ON SITE WORKSHOP** 





## **Place Readings**

This assignment is based upon the many photos and videos taken during the site visit to Vrindavan. The first step is to upload your photos and videos in a sub-folder "Site visit photos and videos" in the google drive to share with the entire class. Each team will upload in folders named after their respective sites.

Please choose any one from among the following options:

Create a short video (2-3 minutes long) by editing you video footage. This video will capture your impressions of the place. Make a story board to introduce the place, describe the sights, and explain what they ar