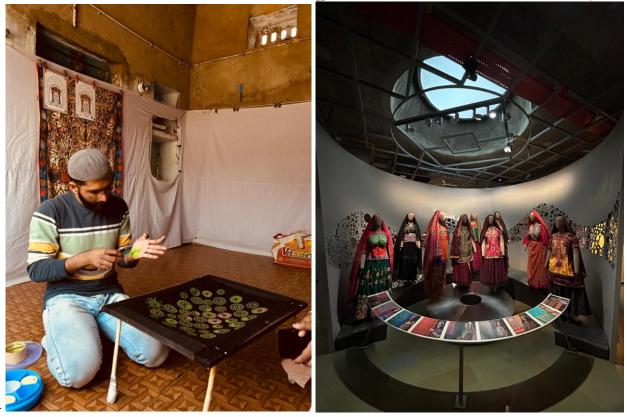

#### 1. Site Visit Photos

BNCA First Year – Studio A – Dhakale Settlement Study: Students and Faculty at the site visit in the village.

BNCA First Year – Studio A – Dhakale Settlement Study: Students thanking the owner and their family during a visit to contemporary structure designed by PMA Madhushala.