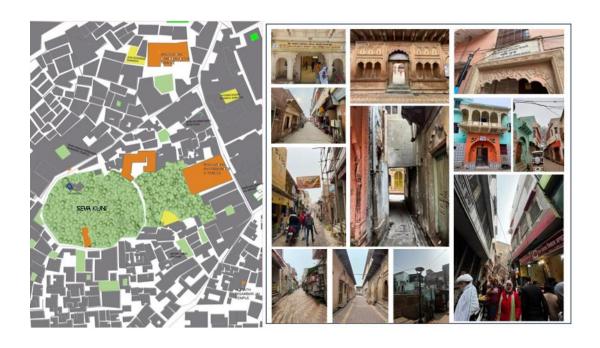

roposals to faculty team. Fine tuning it to present to local authorities and Trust

DAY-4

30th Jan (Tues) After breakfast proceed for presentation to Braj Sanskruti Shodh Samsthan MVDA and NGOs @9.00 am till 11.30 pm. Have lunch in Vrindavan . visit Govardhan , Gokul and attend evening aarti on ghats at Mathura. Dinner and overnight stay in Govardhan.

DAY-5

31th Jan (Wed) After early breakfast proceed around 7.00 am Reach Delhi by 1.00 pm. Have lunch and proceed to Aerocity nearby the airport . In time transfer to airport by 6.30 pm to board the flight to Return to Pune







Historic background of one of the precincts explained by Panditji of the temple.

Precincts surveyed and studied in detail under the guidance of experts of Braj Sanskriti Shodh Samsthan are as follows-





















## Rangji Temple



















Students presenting their proposals for Temple precincts to Braj Sanskruti Shodh Samsthan.

**ASSIGNMENT BASED ON SITE WORKSHOP** 





## **Place Readings**

This assignment is based upon the many photos and videos taken during the site visit to Vrindavan. The first step is to upload your photos and videos in a sub-folder "Site visit photos and videos" in the google drive to share with the entire class. Each team will upload in folders named after their respective sites.

Please choose any one from among the following options:

Create a short video (2-3 minutes long) by editing you video footage. This video will capture your impressions of the place. Make a story board to introduce the place, describe the sights, and explain what they are abou