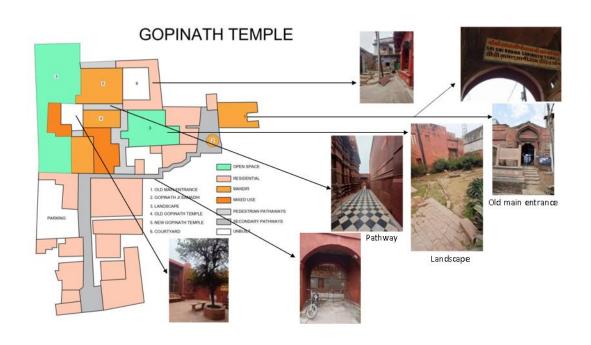

posals to faculty team. Fine tuning it to present to local authorities and Trust

DAY-4

30th Jan (Tues) After breakfast proceed for presentation to Braj Sanskruti Shodh Samsthan MVDA and NGOs @9.00 am till 11.30 pm. Have lunch in Vrindavan . visit Govardhan , Gokul and attend evening aarti on ghats at Mathura. Dinner and overnight stay in Govardhan.

DAY-5

31th Jan (Wed) After early breakfast proceed around 7.00 am Reach Delhi by 1.00 pm. Have lunch and proceed to Aerocity nearby the airport . In time transfer to airport by 6.30 pm to board the flight to Return to Pune







Historic background of one of the precincts explained by Panditji of the temple.

Precincts surveyed and studied in detail under the guidance of experts of Braj Sanskriti Shodh Samsthan are as follows-





















## Rangji Temple



















Students presenting their proposals for Temple precincts to Braj Sanskruti Shodh Samsthan.

**ASSIGNMENT BASED ON SITE WORKSHOP** 





## **Place Readings**

This assignment is based upon the many photos and videos taken during the site visit to Vrindavan. The first step is to upload your photos and videos in a sub-folder "Site visit photos and videos" in the google drive to share with the entire class. Each team will upload in folders named after their respective sites.

Please choose any one from among the following options:

Create a short video (2-3 minutes long) by editing you video footage. This video will capture your impressions of the place. Make a story board to introduce the place, describe the sights, and explain what they are about.