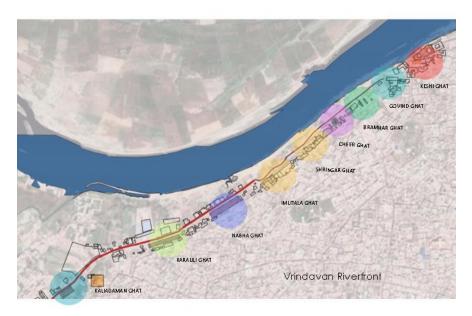

ing it to present to local authorities and Trust

DAY-4

30th Jan (Tues) After breakfast proceed for presentation to Braj Sanskruti Shodh Samsthan MVDA and NGOs @9.00 am till 11.30 pm. Have lunch in Vrindavan . visit Govardhan , Gokul and attend evening aarti on ghats at Mathura. Dinner and overnight stay in Govardhan.

DAY-5

31th Jan (Wed) After early breakfast proceed around 7.00 am Reach Delhi by 1.00 pm. Have lunch and proceed to Aerocity nearby the airport . In time transfer to airport by 6.30 pm to board the flight to Return to Pune







Historic background of one of the precincts explained by Panditji of the temple.

Precincts surveyed and studied in detail under the guidance of experts of Braj Sanskriti Shodh Samsthan are as follows-





















## Rangji Temple



















Students presenting their proposals for Temple precincts to Braj Sanskruti Shodh Samsthan.

**ASSIGNMENT BASED ON SITE WORKSHOP** 





## **Place Readings**

This assignment is based upon the many photos and videos taken during the site visit to Vrindavan. The first step is to upload your photos and videos in a sub-folder "Site visit photos and videos" in the google drive to share with the entire class. Each team will upload in folders named after their respective sites.

Please choose any one from among the following options:

Create a short video (2-3 minutes long) by editing you video footage. This video will capture your impressions of the place. Make a story board to introduce the place, describe the sights, and explain what they are about. Edit your footage according to