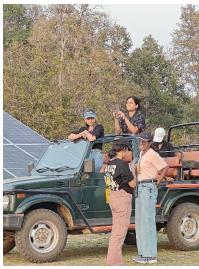

## Place visited-Pench, Madhya Pradesh

| Sr.<br>No. | Reporting items                              | Details                                                                                                                                                                                                                                                                                                                                                                                                                              |  |
|------------|----------------------------------------------|--------------------------------------------------------------------------------------------------------------------------------------------------------------------------------------------------------------------------------------------------------------------------------------------------------------------------------------------------------------------------------------------------------------------------------------|--|
| 1          | Name of the Activity                         | First year D division Settlement Study to Pench, MP                                                                                                                                                                                                                                                                                                                                                                                  |  |
| 2          | Name of the College                          | Dr. Bhanuben Nanavati College of Architecture,                                                                                                                                                                                                                                                                                                                                                                                       |  |
|            | Name of the conege                           | Maharshi Karve Stree Skikshan Samstha (MKSSS)                                                                                                                                                                                                                                                                                                                                                                                        |  |
| 3          | District and State                           | Pune, Maharashtra                                                                                                                                                                                                                                                                                                                                                                                                                    |  |
| 4          | No. of students participated in the Activity | 33                                                                                                                                                                                                                                                                                                                                                                                                                                   |  |
| 5          | No. of Faculty Members Participated          | Members Participated 3                                                                                                                                                                                                                                                                                                                                                                                                               |  |
|            |                                              | Resource Faculty –                                                                                                                                                                                                                                                                                                                                                                                                                   |  |
|            |                                              | Ar. Pooja Ghorpade                                                                                                                                                                                                                                                                                                                                                                                                                   |  |
|            |                                              | Prof. Chetan Sahasrabuddhe                                                                                                                                                                                                                                                                                                                                                                                                           |  |
|            |                                              | Ar. Geeta Nagarkar                                                                                                                                                                                                                                                                                                                                                                                                                   |  |
| 6          | Name of the Head of the Institution          | Dr. Anurag Kashyap                                                                                                                                                                                                                                                                                                                                                                                                                   |  |
| 7          | Email of the Head of the institution         | anurag.kashyap@bnca.ac.in                                                                                                                                                                                                                                                                                                                                                                                                            |  |
| 8          | Date                                         | 16 <sup>th</sup> Feb to 22 <sup>nd</sup> Feb 2024                                                                                                                                                                                                                                                                                                                                                                                    |  |
|            |                                              | Day 1: Arrival in Pench and Introduction to village                                                                                                                                                                                                                                                                                                                                                                                  |  |
|            | Highlights of the program/ Activity          | Day 2-3: House Study and Sketching                                                                                                                                                                                                                                                                                                                                                                                                   |  |
| 9          |                                              | Day 4: Exploration and Cultural Visit                                                                                                                                                                                                                                                                                                                                                                                                |  |
|            |                                              | Day 5: Heritage Walk and Departure                                                                                                                                                                                                                                                                                                                                                                                                   |  |
| 10         | Feedback/ Event Outcome                      | <ul> <li>Students experienced tribal environment in its context.</li> <li>They also learnt how to document the houses and the related dwelling environment.</li> <li>Students talked to the residents and attempted understanding of why the traditional materials and technology is falling in disuse.</li> <li>The visit highlighted the traditional ways of mitigating the harsh climate and achieving thermal comfort</li> </ul> |  |

#### 1. Site Visit Photos