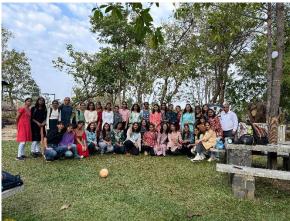

#### 1. Site Visit Photos

BNCA First Year – Studio A – Dhakale Settlement Study: Students and Faculty at the site visit in the village.

BNCA First Year – Studio A – Dhakale Settlement Study: Students thanking the owner and their family during a visit to contemporary structure designed by PMA Madhushala.