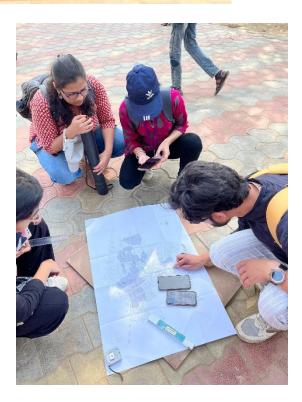

#### The objectives include -

- 1. Study and document the traditional architecture of Nirona, Gujarat
- 2. Document in detail the building craft including, materials, craftsmen, tools, and processes involved.
- 3. Interview the locals to understand their annual cultural calendar, economic and social systems, beliefs and rituals associated with their deities and events.

- 4. Mapping activities of various age groups in the village at different time of the day.
- 5. Mapping of cultural associations between people and places through interaction with locals.
- 6. Analyse the structural system used in the Houses and temples under the heads of Roofing, Spanning, Support and Opening Systems