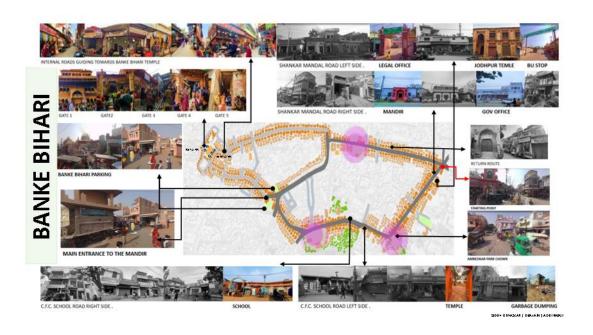

g it to present to local authorities and Trust

DAY-4

30th Jan (Tues) After breakfast proceed for presentation to Braj Sanskruti Shodh Samsthan MVDA and NGOs @9.00 am till 11.30 pm. Have lunch in Vrindavan . visit Govardhan , Gokul and attend evening aarti on ghats at Mathura. Dinner and overnight stay in Govardhan.

DAY-5

31th Jan (Wed) After early breakfast proceed around 7.00 am Reach Delhi by 1.00 pm. Have lunch and proceed to Aerocity nearby the airport . In time transfer to airport by 6.30 pm to board the flight to Return to Pune







Historic background of one of the precincts explained by Panditji of the temple.

Precincts surveyed and studied in detail under the guidance of experts of Braj Sanskriti Shodh Samsthan are as follows-





















## Rangji Temple



















Students presenting their proposals for Temple precincts to Braj Sanskruti Shodh Samsthan.

**ASSIGNMENT BASED ON SITE WORKSHOP** 





## **Place Readings**

This assignment is based upon the many photos and videos taken during the site visit to Vrindavan. The first step is to upload your photos and videos in a sub-folder "Site visit photos and videos" in the google drive to share with the entire class. Each team will upload in folders named after their respective sites.

Please choose any one from among the following options:

Create a short video (2-3 minutes long) by editing you video footage. This video will capture your impressions of the place. Make a story board to introduce the place, describe the sights, and explain what they are about. Edit your footage according to yo