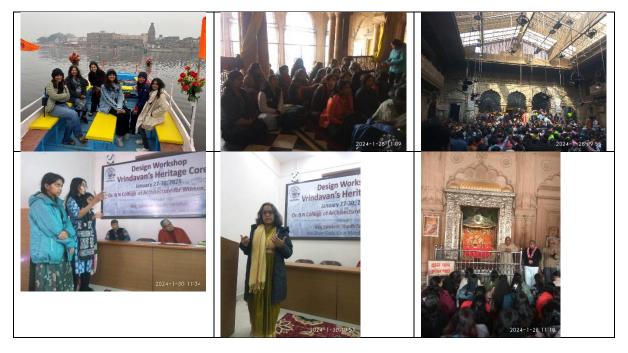

# Study tours -

|                    | Title                 |  |
|--------------------|-----------------------|--|
| First Year         | ear Nirona, Bhuj      |  |
|                    | Dhakale, Baramati     |  |
|                    | Pench, Madhya Pradesh |  |
|                    |                       |  |
| <b>Second Year</b> | Nirona, Bhuj          |  |
|                    | Ahmedabad, Gujarat    |  |
|                    | Maheshwar, Indore     |  |
|                    |                       |  |
| Third Year         | Bengaluru             |  |
|                    |                       |  |
| Fourth Year        | Vrindavan             |  |
|                    |                       |  |