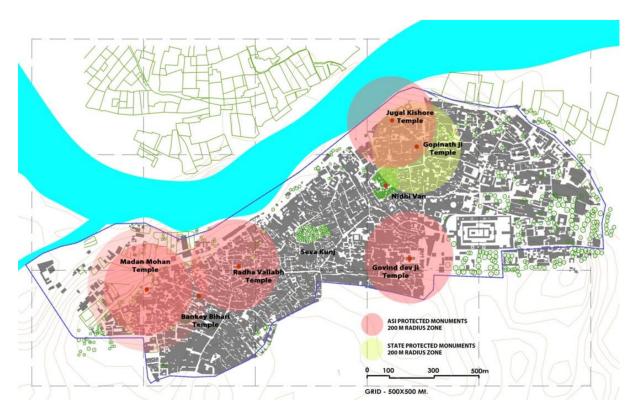

# Study tours -

|                    | Title                 |  |
|--------------------|-----------------------|--|
| First Year         | ear Nirona, Bhuj      |  |
|                    | Dhakale, Baramati     |  |
|                    | Pench, Madhya Pradesh |  |
|                    |                       |  |
| <b>Second Year</b> | Nirona, Bhuj          |  |
|                    | Ahmedabad, Gujarat    |  |
|                    | Maheshwar, Indore     |  |
|                    |                       |  |
| Third Year         | Bengaluru             |  |
|                    |                       |  |
| Fourth Year        | Vrindavan             |  |
|                    |                       |  |