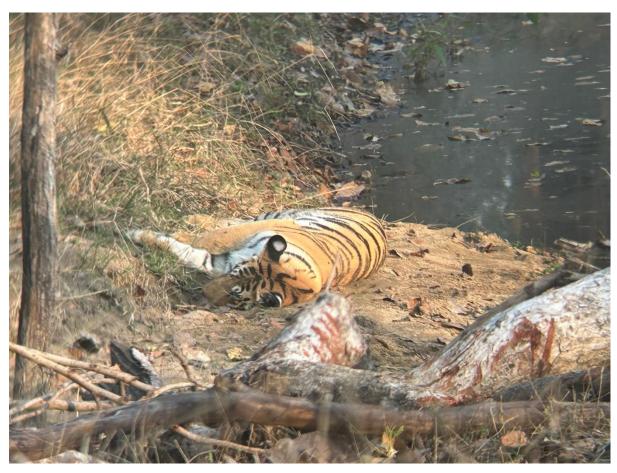

## Place visited-Pench, Madhya Pradesh

| Sr.<br>No. | Reporting items                              | Details                                                                                                                                                                                                                                                                                                                                                                                                                              |  |
|------------|----------------------------------------------|--------------------------------------------------------------------------------------------------------------------------------------------------------------------------------------------------------------------------------------------------------------------------------------------------------------------------------------------------------------------------------------------------------------------------------------|--|
| 1          | Name of the Activity                         | First year D division Settlement Study to Pench, MP                                                                                                                                                                                                                                                                                                                                                                                  |  |
| 2          | Name of the College                          | Dr. Bhanuben Nanavati College of Architecture,                                                                                                                                                                                                                                                                                                                                                                                       |  |
|            | Name of the conege                           | Maharshi Karve Stree Skikshan Samstha (MKSSS)                                                                                                                                                                                                                                                                                                                                                                                        |  |
| 3          | District and State                           | Pune, Maharashtra                                                                                                                                                                                                                                                                                                                                                                                                                    |  |
| 4          | No. of students participated in the Activity | 33                                                                                                                                                                                                                                                                                                                                                                                                                                   |  |
| 5          | No. of Faculty Members Participated          | Members Participated 3                                                                                                                                                                                                                                                                                                                                                                                                               |  |
|            |                                              | Resource Faculty –                                                                                                                                                                                                                                                                                                                                                                                                                   |  |
|            |                                              | Ar. Pooja Ghorpade                                                                                                                                                                                                                                                                                                                                                                                                                   |  |
|            |                                              | Prof. Chetan Sahasrabuddhe                                                                                                                                                                                                                                                                                                                                                                                                           |  |
|            |                                              | Ar. Geeta Nagarkar                                                                                                                                                                                                                                                                                                                                                                                                                   |  |
| 6          | Name of the Head of the Institution          | Dr. Anurag Kashyap                                                                                                                                                                                                                                                                                                                                                                                                                   |  |
| 7          | Email of the Head of the institution         | anurag.kashyap@bnca.ac.in                                                                                                                                                                                                                                                                                                                                                                                                            |  |
| 8          | Date                                         | 16 <sup>th</sup> Feb to 22 <sup>nd</sup> Feb 2024                                                                                                                                                                                                                                                                                                                                                                                    |  |
|            |                                              | Day 1: Arrival in Pench and Introduction to village                                                                                                                                                                                                                                                                                                                                                                                  |  |
|            | Highlights of the program/ Activity          | Day 2-3: House Study and Sketching                                                                                                                                                                                                                                                                                                                                                                                                   |  |
| 9          |                                              | Day 4: Exploration and Cultural Visit                                                                                                                                                                                                                                                                                                                                                                                                |  |
|            |                                              | Day 5: Heritage Walk and Departure                                                                                                                                                                                                                                                                                                                                                                                                   |  |
| 10         | Feedback/ Event Outcome                      | <ul> <li>Students experienced tribal environment in its context.</li> <li>They also learnt how to document the houses and the related dwelling environment.</li> <li>Students talked to the residents and attempted understanding of why the traditional materials and technology is falling in disuse.</li> <li>The visit highlighted the traditional ways of mitigating the harsh climate and achieving thermal comfort</li> </ul> |  |