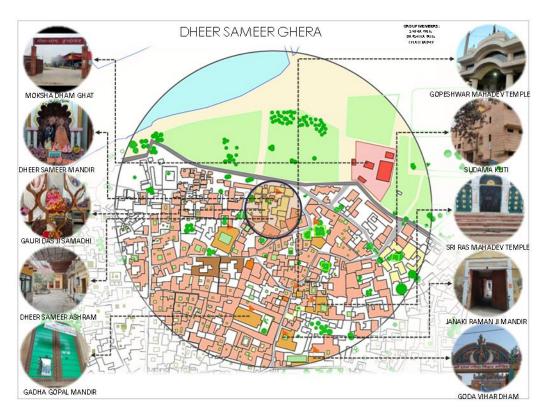

to faculty team. Fine tuning it to present to local authorities and Trust

DAY-4

30th Jan (Tues) After breakfast proceed for presentation to Braj Sanskruti Shodh Samsthan MVDA and NGOs @9.00 am till 11.30 pm. Have lunch in Vrindavan . visit Govardhan , Gokul and attend evening aarti on ghats at Mathura. Dinner and overnight stay in Govardhan.

DAY-5

31th Jan (Wed) After early breakfast proceed around 7.00 am Reach Delhi by 1.00 pm. Have lunch and proceed to Aerocity nearby the airport . In time transfer to airport by 6.30 pm to board the flight to Return to Pune







Historic background of one of the precincts explained by Panditji of the temple.

Precincts surveyed and studied in detail under the guidance of experts of Braj Sanskriti Shodh Samsthan are as follows-





















## Rangji Temple



















Students presenting their proposals for Temple precincts to Braj Sanskruti Shodh Samsthan.

**ASSIGNMENT BASED ON SITE WORKSHOP** 





## **Place Readings**

This assignment is based upon the many photos and videos taken during the site visit to Vrindavan. The first step is to upload your photos and videos in a sub-folder "Site visit photos and videos" in the google drive to share with the entire class. Each team will upload in folders named after their respective sites.

Please choose any one from among the following options:

Create a short video (2-3 minutes long) by editing you video footage. This video will capture your impressions of the place. Make a story board to introduce the place, describe the sights, and explain what they are about. Edit