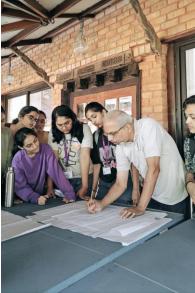

## Place visited - Dhakale, Baramati

| Sr.<br>No. | Reporting items                              | Details                                                                                                                                                                                                                                                                                                                                                                                                                                                                                                                                                                                                                                                                                                                                                                                                                                                            |  |
|------------|----------------------------------------------|--------------------------------------------------------------------------------------------------------------------------------------------------------------------------------------------------------------------------------------------------------------------------------------------------------------------------------------------------------------------------------------------------------------------------------------------------------------------------------------------------------------------------------------------------------------------------------------------------------------------------------------------------------------------------------------------------------------------------------------------------------------------------------------------------------------------------------------------------------------------|--|
| 1          | Name of the Activity                         | Settlement Study Tour                                                                                                                                                                                                                                                                                                                                                                                                                                                                                                                                                                                                                                                                                                                                                                                                                                              |  |
| 2          | Name of the College                          | Dr. Bhanuben Nanavati College of Architecture, Maharshi Karve Stree Skikshan Samstha (MKSSS)                                                                                                                                                                                                                                                                                                                                                                                                                                                                                                                                                                                                                                                                                                                                                                       |  |
| 3          | District and State                           | Pune, Maharashtra                                                                                                                                                                                                                                                                                                                                                                                                                                                                                                                                                                                                                                                                                                                                                                                                                                                  |  |
| 4          | No. of students participated in the Activity | 41                                                                                                                                                                                                                                                                                                                                                                                                                                                                                                                                                                                                                                                                                                                                                                                                                                                                 |  |
| 5          | No. of Faculty Members Participated          | 4                                                                                                                                                                                                                                                                                                                                                                                                                                                                                                                                                                                                                                                                                                                                                                                                                                                                  |  |
|            |                                              | Resource Faculty – NA                                                                                                                                                                                                                                                                                                                                                                                                                                                                                                                                                                                                                                                                                                                                                                                                                                              |  |
| 6          | Name of the Head of the Institution          | Dr. Anurag Kashyap                                                                                                                                                                                                                                                                                                                                                                                                                                                                                                                                                                                                                                                                                                                                                                                                                                                 |  |
| 7          | Email of the Head of the institution         | anurag.kashyap@bnca.ac.in                                                                                                                                                                                                                                                                                                                                                                                                                                                                                                                                                                                                                                                                                                                                                                                                                                          |  |
| 8          | Date                                         | 27/ 03/ 2024 - 30/ 03/ 2024                                                                                                                                                                                                                                                                                                                                                                                                                                                                                                                                                                                                                                                                                                                                                                                                                                        |  |
| 9          | Highlights of the program                    | <ul> <li>To study a location in rural context with emphasis on aspects like climate, social structure, culture, architectural typology, construction technology, etc.</li> <li>MOU with URVEE Public trust for documentation of vernacular building material and technologies and providing a live site with a design solution for the village.</li> <li>Interview and inventory filling for documenting socio – cultural aspects and craftsmen who explained all processes in detail. Interaction with villagers as students worked on a live project.</li> <li>Visit stone quarry and understand the process of dressing, carving etc and document techniques in stone masonry.</li> <li>Visit and study contemporary house Padvi House in Waghalwadi designed by PMA Madhushala to understand application of vernacular techniques in new buildings.</li> </ul> |  |

10 Event Outcome

- On returning the students put an exhibition of the settlement study area which included various typologies of residences in the village. The students also documented the village square and temples within.
- During the study students identified various building materials and techniques used in the village. They documented the process of construction and their methods by interviewing the craftsmen who work in these techniques.
- Students made models of various building techniques and various housing typologies to be displayed in the material museum.
- Worked on the Proposed Architectural Design of Women Empowerment centre for Dhakale in the ZP school campus.