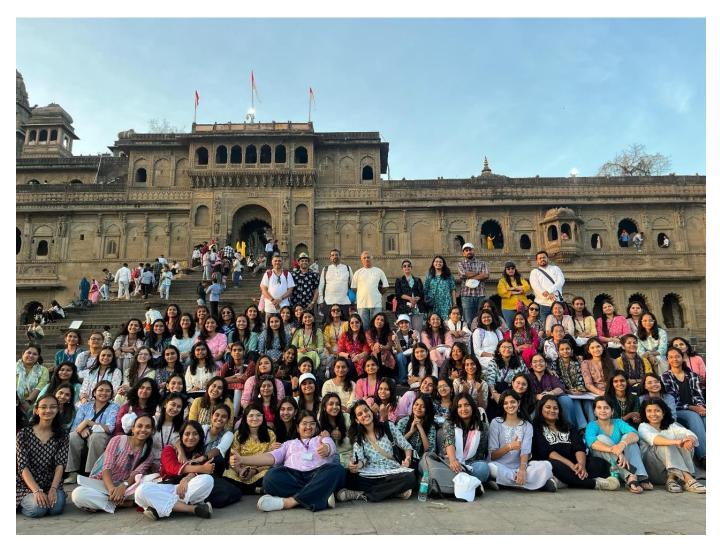

|  |  |
| 9          | Highlights of the program/ Activity          | The students were able to realise the importance of design with respect to various regional and geographical context, contrast in the styles pertaining to their activities and timeline they belong to, and most importantly they could study the architecture and lifestyle adjacent to the Narmada and how its legacy affects the ecosystem of the nearby areas. |  |  |

10

Feedback/ Event Outcome

- Students experienced campus design done by the master Architects
- They experienced the social and cultural environment that binds the campus together as a whole.
- The interactive spaces and the way they are actually being used could be observed first hand



Known for its unique Maratha architecture and the towering legacy of Ahilyabai Holkar, Maheshwar holds a special place in the heart of the country. We, a group of 8 teachers with about 85 students of 2nd year banked on the tour to Madhya Pradesh to explore this magical town along with the adjacent town of Mandleshwar and of course to discover the historic city of Mandu and Charles Correa's masterpieces in Bhopal.







Housed on the banks of the divine Narmada River, the temple towns of Maheshwar and Mandleshwar present as case studies for the students to understand the evolution of architecture and building style pertaining to the adjacent water body and the ever-changing waterscape. The scales of both the towns across Narmada tell a very different story about the vitality of water in