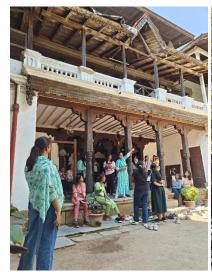

#### 1. Site Visit Photos

BNCA First Year – Studio A – Dhakale Settlement Study: Students and Faculty at the site visit in the village.

BNCA First Year – Studio A – Dhakale Settlement Study: Students thanking the owner and their family during a visit to contemporary structure designed by PMA Madhushala.