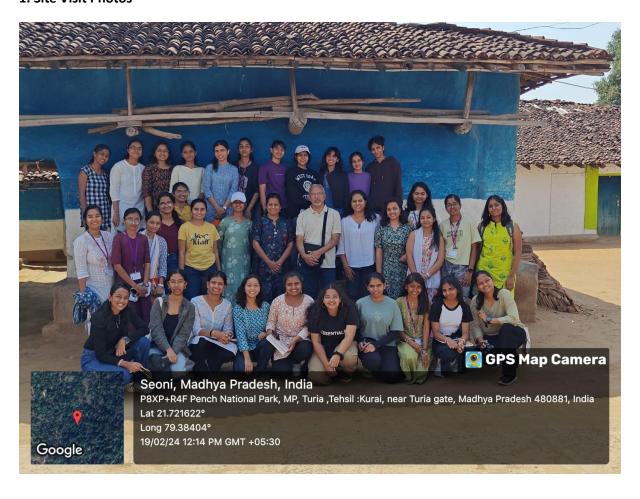

|  |
| 10         | Feedback/ Event Outcome                      | <ul> <li>Students experienced tribal environment in its context.</li> <li>They also learnt how to document the houses and the related dwelling environment.</li> <li>Students talked to the residents and attempted understanding of why the traditional materials and technology is falling in disuse.</li> <li>The visit highlighted the traditional ways of mitigating the harsh climate and achieving thermal comfort</li> </ul> |  |





#### 1. Site Visit Photos















































































#### 2. Attendance list

| NO<br>1<br>2             | YR                                                         | DI  | FULL NAME