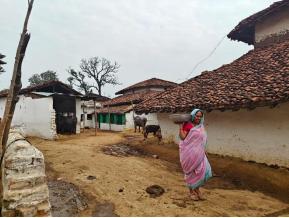

## Place visited-Nirona, Bhuj Gujarat

| Sr.<br>No. | Reporting items                              | Details                                                                                         |  |
|------------|----------------------------------------------|-------------------------------------------------------------------------------------------------|--|
| 1          | Name of the Activity                         | First year C division Settlement Study to Nirona, Bhuj Gujarat                                  |  |
| 2          | Name of the College                          | Dr. Bhanuben Nanavati College of Architecture,<br>Maharshi Karve Stree Skikshan Samstha (MKSSS) |  |
| 3          | District and State                           | Pune, Maharashtra                                                                               |  |
| 4          | No. of students participated in the Activity | 38                                                                                              |  |
| 5          | No. of Faculty Members Participated          | 4                                                                                               |  |
|            |                                              | Resource Faculty –                                                                              |  |
|            |                                              | Prof. Yash Joshi                                                                                |  |
|            |                                              | Prof. Deva Prasad                                                                               |  |
|            |                                              | Prof. Khushboo Chandwania                                                                       |  |
|            |                                              | Prof. Ojas Kulkarni                                                                             |  |
| 6          | Name of the Head of the Institution          | Dr. Anurag Kashyap                                                                              |  |
| 7          | Email of the Head of the institution         | anurag.kashyap@bnca.ac.in                                                                       |  |
| 8          | Date                                         | 25 <sup>th</sup> Feb to 3 <sup>rd</sup> March 2024                                              |  |
|            |                                              | Day 1: Arrival in Bhuj and Introduction to bhuj and village Nirona                              |  |
| 9          | Highlights of the program/ Activity          | Day 2-4: House Study, Sketching and Documentation                                               |  |
|            | ggs or the program, Activity                 | Day 5-6: Exploration and Cultural Visit to Kutch region                                         |  |
|            |                                              | Day 7: Visit to Ahmedabad and Departure                                                         |  |

10 Feedback/ Event Outcome

- Students experienced rural environment, Art and craft of the village and context.
- They also learnt how to document the houses and the related dwelling environment.
- Students talked to the residents and attempted understanding of why the traditional materials and technology is falling in disuse.
- The visit highlighted the traditional ways of mitigating the harsh climate and achieving thermal comfort

#### 1. Site Visit Photos

The main intension of the settlement was to understand the process of documentation. There we learned about 'Fariya' housing system which is basically a cluster of small houses.