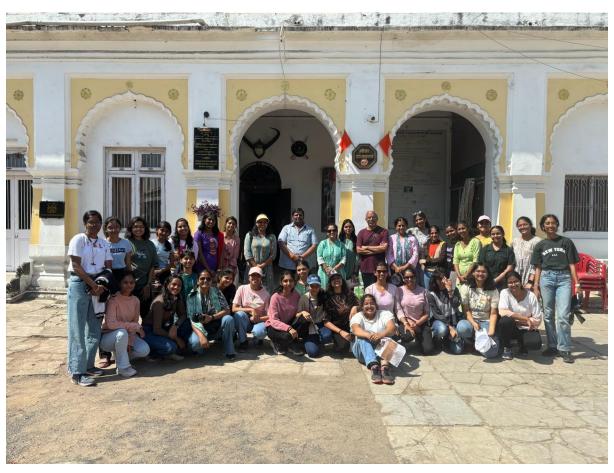

#### 1. Site Visit Photos

BNCA First Year – Studio A – Dhakale Settlement Study: Students and Faculty at the site visit in the village.

BNCA First Year – Studio A – Dhakale Settlement Study: Students thanking the owner and their family during a visit to contemporary structure designed by PMA Madhushala.