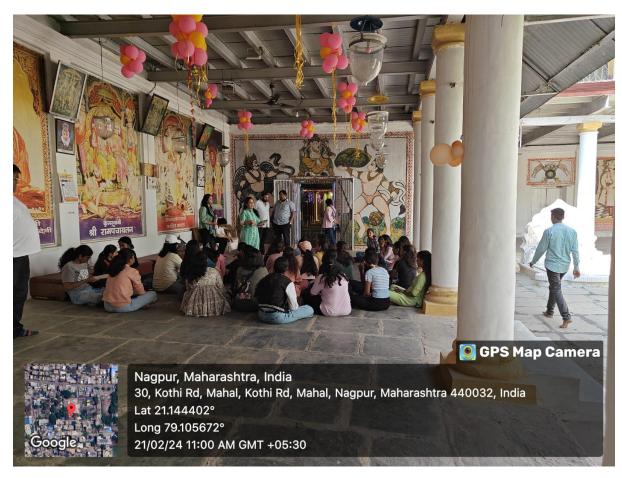

#### 1. Site Visit Photos

The main intension of the settlement was to understand the process of documentation. There we learned about 'Fariya' housing system which is basically a cluster of small houses.