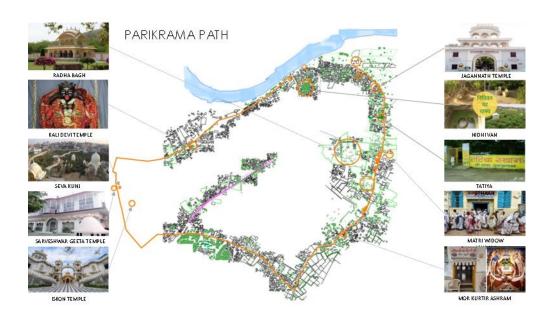

o present to local authorities and Trust

DAY-4

30th Jan (Tues) After breakfast proceed for presentation to Braj Sanskruti Shodh Samsthan MVDA and NGOs @9.00 am till 11.30 pm. Have lunch in Vrindavan . visit Govardhan , Gokul and attend evening aarti on ghats at Mathura. Dinner and overnight stay in Govardhan.

DAY-5

31th Jan (Wed) After early breakfast proceed around 7.00 am Reach Delhi by 1.00 pm. Have lunch and proceed to Aerocity nearby the airport . In time transfer to airport by 6.30 pm to board the flight to Return to Pune







Historic background of one of the precincts explained by Panditji of the temple.

Precincts surveyed and studied in detail under the guidance of experts of Braj Sanskriti Shodh Samsthan are as follows-





















## Rangji Temple



















Students presenting their proposals for Temple precincts to Braj Sanskruti Shodh Samsthan.

**ASSIGNMENT BASED ON SITE WORKSHOP** 





## **Place Readings**

This assignment is based upon the many photos and videos taken during the site visit to Vrindavan. The first step is to upload your photos and videos in a sub-folder "Site visit photos and videos" in the google drive to share with the entire class. Each team will upload in folders named after their respective sites.

Please choose any one from among the following options:

Create a short video (2-3 minutes long) by editing you video footage. This video will capture your impressions of the place. Make a story board to introduce the place, describe the sights, and explain what they are about. Edit your footage according to your sto