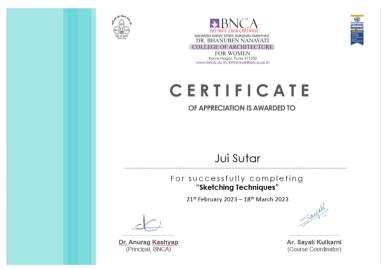

### Certificates-

**Dr. Anurag Kashyap** (Principal, BNCA)

PRINCIPAL

MKSSS's DR. BHANUBEN NANAVATI

College of Architecture For Women

Karvenagar, Pune-411 052.

**Dr. Chetan Sahasrabudhe** (IQAC, BNCA)

Ar. Yash Joshi (Coordinator)