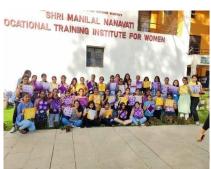

chnique is characterised by use of bright saturated primary colours and bold patterns.

Tie-dye is done in several patterns out of which patterns such as Lehriya, Rochie, Accordial fold, bandhani were taught to us by makingsmall handkerchief samples and a scarf. It was a 10 week course conducted by MNVTI.













### BNCA DR.BHANUBEN NANAVATI COLLEGE OF ARCHITECTURE

FOR WOMEN Gate No:04, BNCA Campus, Cummins College Road, Karve Nagar, Pune 411 052. Ph: +91 20 25474062 / 25476966

E-mail:mail@bnca.ac.in, www.bnca.ac.in



Affiliated to Savitribai Phule Pune University.(SPPU) University Affiliation No.: PU/PN/ARCH/109/1994. Approved by:

\*Council of Architecture.(COA),New Delhi

\*All India Council for Technical Education (AICTE) \*National Assessment & Accreditation Council(NAAC)







### Attendance -

### INDIAN CRATS - TIE AND DYE

| S R. NO | Student Name                | Div | week 1 | week 2 | week3 | week4 | week 5 |
|---------|-----------------------------|-----|--------|--------|-------|-------|--------|
| 1       | ANGAL RUCHA RAVINDRA        | С   | Р      | Р      | Р     | Р     | Р      |
| 2       | ASMITA SANTOSH GAWADE       | С   | Р      | Р      | Р     | Р     | Р      |
| 3       | BHOTE SHRAVANEE SUNIL       | С   | Р      | Р      | Р     | Р     | Р      |
| 4       | BHOYAR SAMIKSHA NITIN       | С   | Р      | Р      | Р     | Р     | Р      |
| 5       | CHAVAN ANJALI RAJESH        | С   | Р      | Р      | Р     | Р     | Р      |
| 6       | CHOPADE PRERNA KALASH       | С   | Р      | Р      | Р     | Р     | Р      |
| 7       | DANGAT