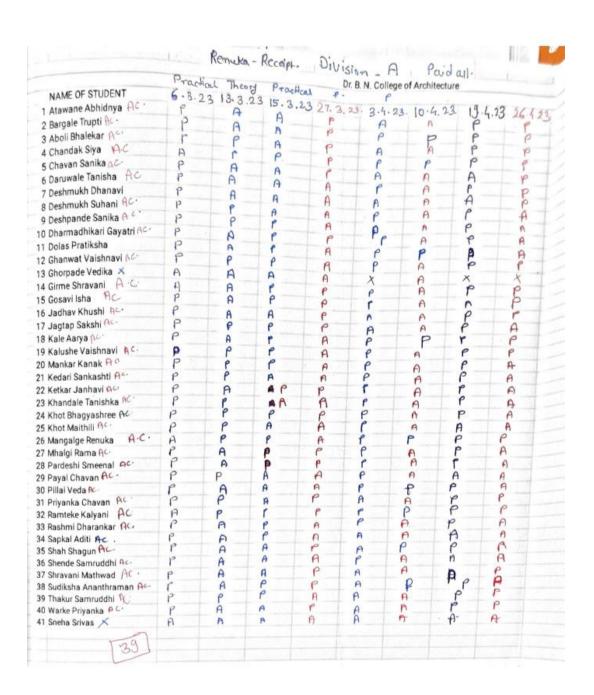

### Attendance -

### **INDIAN CRATS – BLOCK PRINTING**

| S R. NO | Student Name                 | Div | week 1 | week 2 | week3 | week4 | week 5 |
|---------|------------------------------|-----|--------|--------|-------|-------|--------|
| 1       | ABOLI NITIN BHALEKAR         | Α   | Р      | Р      | Р     | Р     | Р      |
| 2       | ANOOJA ANIL SURYAWANSHI      | Α   | Р      | Р      | Р     | Р     | Р      |
| 3       | ATAWANE ABHIDNYA MAHESH      | Α   | Р      | Р      | Р     | Р     | Р      |
| 4       | BARGALE TRUPTI GOUTAM        | Α   | Р      | Р      | Р     | Р     | Р      |
| 5       | CHANDAK SIYA MANOJ           | Α   | Α      | Р      | Р     | Р     | Р      |
| 6       | CHAVAN SANIKA RANOJI         | Α   | Р      | Α      | Р     | Р     | Α      |
| 7       | CHAVHAN ASMITA AJIT          | Α   | Р      | Р      | Р     | Р     | Р      |
| 8       | DARUWALE TANISHA MEHMOOD     | Α   | Р      | Р      | Р     | Р     | Р      |
| 9       | DESHMUKH DHANAVI SATYAJIT    | Α   | Р      | Р      | Р     | Р     | Р      |
| 10      | DESHPANDE SANIKA YOGESH      | Α   | Р      | Р      | Р     | Р     | Р      |
| 11      | DHARMADHIKARI GAYATRI SATISH | Α   | Р      | Р      | Р     | Р     | Р      |
| 12      | GHANWAT VAISHNAVI RAMESH     | Α   | Р      | Р      | Р     | Р     | Р      |
| 13      | GHORPADE VEDIKA JITENDRA     | Α   | Р      | Р      | Α     | Р     | Р      |
| 14      | GIRME SHRAVANI ANIL          | Α   | Р      | Р      | Р     | Р     | Р      |
| 15      | GOSAVI ISHA NARESH           | Α   | Р      | Р      | Р     | Р     | Р      |
| 16      | JAGTAP SAKSHI RAJENDRA       | Α   | Р      | Α      | Р     | Р     | Р      |
| 17      | JANHAVI MANGESH KETKAR       | Α   | Р      | Р      | Р     | Р     | Р      |
| 18      | KALE AARYA SOMNATH           | Α   | Р      | Р      | Р     | Р     | Р      |