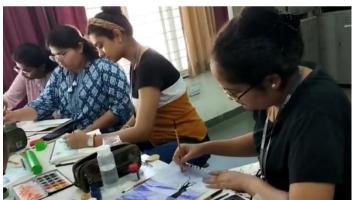

### **BLOCK PRINTING:**

Block printing is the process of printing patterns by means of engraved wooden blocks. Fine details are carved out of wood and powder paint is applied to the block and is stamped of the cloth, when finished it gives the appearance of flat relief print.

We made handkerchief samples, tablecloth and t-shirt. Tools such as fabric paints, permanent paint, roller sponge, brushesand wooden blocks were provided to us. The wooden blocks included imprints

like flowers, elephants, birds and some abstract design intricately carved by the students of MNVTI.