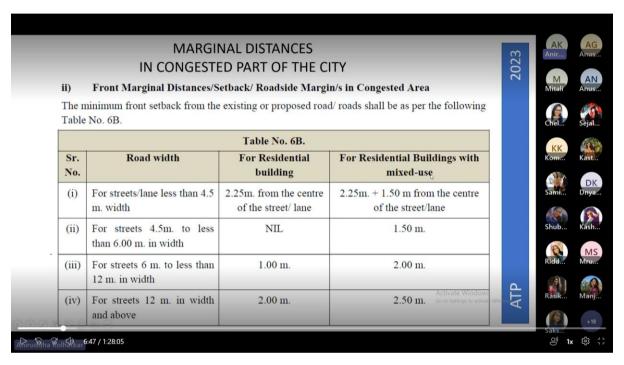

ai Phule Pune University.(SPPU)
University Affiliation No.: PU/PN/ARCH/109/1994.
Approved by:
"Council of Architecture.(COA),New Delhi
"All India Council for Technical Education (AICTE)
"National Assessment & Accreditation Council(NAAC)

#### **GEOTAG PHOTOS / SCREENSHOTS ETC:**









FOR WOMEN

Gate No:04, BNCA Campus, Cummins College Road, Karve Nagar, Pune 411 052. Ph: +91 20 25474062 / 25476966 E-mail:mail@bnca.ac.in, www.bnca.ac.in

#### MAHARSHI KARVE STREE SHIKSHAN SAMSTHA



Affiliated to Savitribai Phule Pune University.(SPPU) University Affiliation No.: PU/PN/ARCH/109/1994.

Approved by:

\*Council of Architecture.(COA),New Delhi

\*All India Council for Technical Education (AICTE)
\*National Assessment & Accreditation Council(NAAC)

#### **GEOTAG PHOTOS / SCREENSHOTS ETC:**









#### FOR WOMEN

Gate No:04, BNCA Campus, Cummins College Road, Karve Nagar, Pune 411 052. Ph: +91 20 25474062 / 25476966 E-mail:mail@bnca.ac.in, www.bnca.ac.in

#### MAHARSHI KARVE STREE SHIKSHAN SAMSTHA



Affiliated to Savitribai Phule Pune University.(SPPU)
University Affiliation No.: PU/PN/ARCH/109/1994.
Approved by:
"Council of Architecture.(COA),New Delhi
"All India Council for Technical Education (AICTE)
"National Assessment & Accreditation Council(NAAC)

#### **CERTIFICATES:**









#### CERTIFICATE

OF APPRECIATION IS AWARDED TO

#### Aditi Dhorde

For successfully completing "Architects Training Programme 2023"











#### CERTIFICATE

OF APPRECIATION IS AWARDED TO

Samruddhi Myna

For successfully completing "Architects Training Programme 2023"







Dr. Anurag K