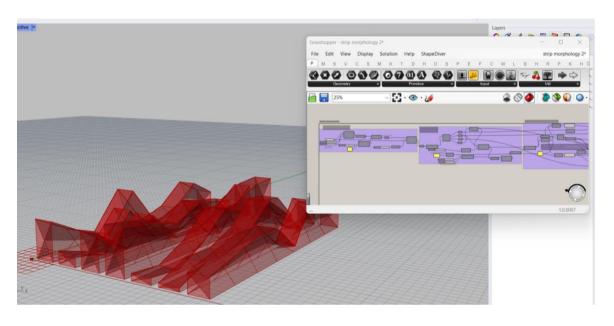

### Module 1: New Features in SketchUp Studio

- Overview of SketchUp Studio updates
  - Advanced modeling tools
  - Enhanced rendering features (e.g., V-Ray or Enscape integration)
  - Cloud collaboration using Trimble Connect
- Hands-on activity: Apply new features to model a small architectural project.

### Module 2: AR and VR Integration

- Introduction to AR/VR capabilities in SketchUp Studio
  - Exporting models for AR/VR platforms
  - Using tools like SketchUp Viewer, Hololens, or Oculus for immersive presentations
- Designing for AR/VR: Best practices
- Activity: Create a virtual walkthrough of a 3D model and test it in an AR/VR environment.

### Module 3: SketchUp Tips & Tricks

- Efficient navigation and shortcuts
- Advanced modeling techniques:
  - Working with plugins/extensions (e.g., Fredo6, Artisan)
  - Creating parametric designs using tools like Profile Builder
- Effective use of styles and layers for organization
- Best practices for rendering clean, presentation-ready models
- Activity: Solve a design problem using time-saving tools and techniques.

### **Module 4: Real-World Applications**

- Industry case studies (architecture, interior design, urban planning, etc.)
- Group project: Develop a full 3D project using new features, AR/VR tools, and advanced tips