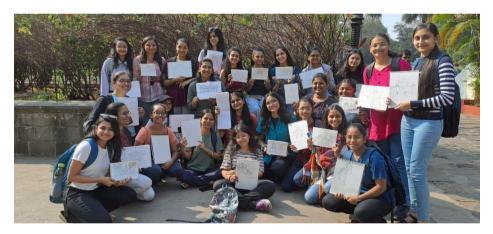

### **BRIEF ABOUT THE PROGRAM:**

The program gives a brief about traditional crafts of India, namely, Block printing. The exposure through these hands-on activities helps the students realise the importance of the craft and apply it in the designs. The students understand the process involved in the craft and finishing of the final product.

### **BLOCK PRINTING:**

Block printing is the process of printing patterns by means of engraved wooden blocks. Fine details are carved out of wood and powder paint is applied to the block and is stamped of the cloth, when finished it gives the appearance of flat relief print.

We made handkerchief samples, tablecloth and t-shirt. Tools such as fabric paints, permanent paint, roller sponge, brushesand wooden blocks were provided to us. The wooden blocks included imprints

like flowers, elephants, birds and some abstract design intricately carved by the students of MNVTI.