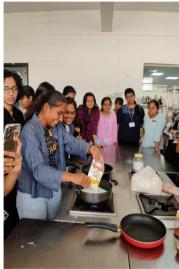

### **BLOCK PRINTING:**

Block printing is the process of printing patterns by means of engraved wooden blocks. Fine details are carved out of wood and powder paint is applied to the block and is stamped of the cloth, when finished it gives the appearance of flat relief print.

We made handkerchief samples, tablecloth and t-shirt. Tools such as fabric paints, permanent paint, roller sponge, brushesand wooden blocks were provided to us. The wooden blocks included imprints

like flowers, elephants, birds and some abstract design intricately carved by the students of MNVTI.