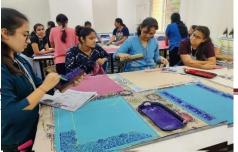

### **BLOCK PRINTING:**

Block printing is the process of printing patterns by means of engraved wooden blocks. Fine details are carved out of wood and powder paint is applied to the block and is stamped of the cloth, when finished it gives the appearance of flat relief print.

We made handkerchief samples, tablecloth and t-shirt. Tools such as fabric paints, permanent paint, roller sponge, brushesand wooden blocks were provided to us. The wooden blocks included imprints

like flowers, elephants, birds and some abstract design intricately carved by the students of MNVTI.