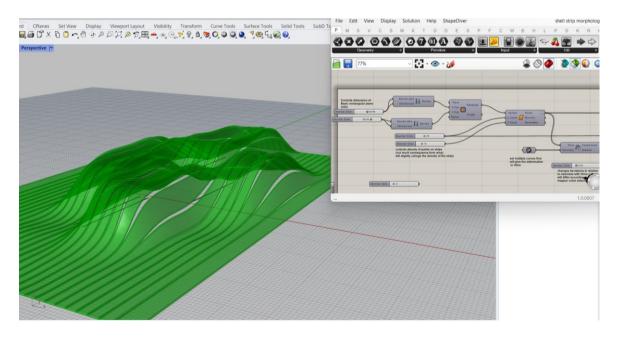

### Module 1: New Features in SketchUp Studio

- Overview of SketchUp Studio updates
  - Advanced modeling tools
  - Enhanced rendering features (e.g., V-Ray or Enscape integration)
  - Cloud collaboration using Trimble Connect
- Hands-on activity: Apply new features to model a small architectural project.

### Module 2: AR and VR Integration

- Introduction to AR/VR capabilities in SketchUp Studio
  - Exporting models for AR/VR platforms
  - Using tools like SketchUp Viewer, Hololens, or Oculus for immersive presentations
- Designing for AR/VR: Best practices
- Activity: Create a virtual walkthrough of a 3D model and test it in an AR/VR environment.

### Module 3: SketchUp Tips & Tricks

- Efficient navigation and shortcuts
- Advanced modeling techniques:
  - Working with plugins/extensions (e.g., Fredo6, Artisan)
  - Creating parametric designs using tools like Profile Builder
- Effective use of styles and layers for organization
- Best practices for rendering clean, presentation-ready models
- Activity: Solve a design problem using time-saving tools and techniques.

### **Module 4: Real-World Applications**

- Industry case studies (architecture, interior design, urban planning, etc.)
- Group project: Develop a full 3D project using new features, AR/VR tools, and advanced tips