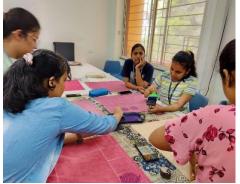

### **BLOCK PRINTING:**

Block printing is the process of printing patterns by means of engraved wooden blocks. Fine details are carved out of wood and powder paint is applied to the block and is stamped of the cloth, when finished it gives the appearance of flat relief print.

We made handkerchief samples, tablecloth and t-shirt. Tools such as fabric paints, permanent paint, roller sponge, brushesand wooden blocks were provided to us. The wooden blocks included imprints

like flowers, elephants, birds and some abstract design intricately carved by the students of MNVTI.