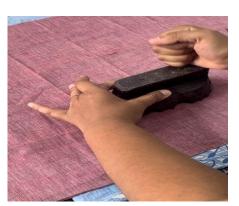

### **BLOCK PRINTING:**

Block printing is the process of printing patterns by means of engraved wooden blocks. Fine details are carved out of wood and powder paint is applied to the block and is stamped of the cloth, when finished it gives the appearance of flat relief print.

We made handkerchief samples, tablecloth and t-shirt. Tools such as fabric paints, permanent paint, roller sponge, brushesand wooden blocks were provided to us. The wooden blocks included imprints

like flowers, elephants, birds and some abstract design intricately carved by the students of MNVTI.