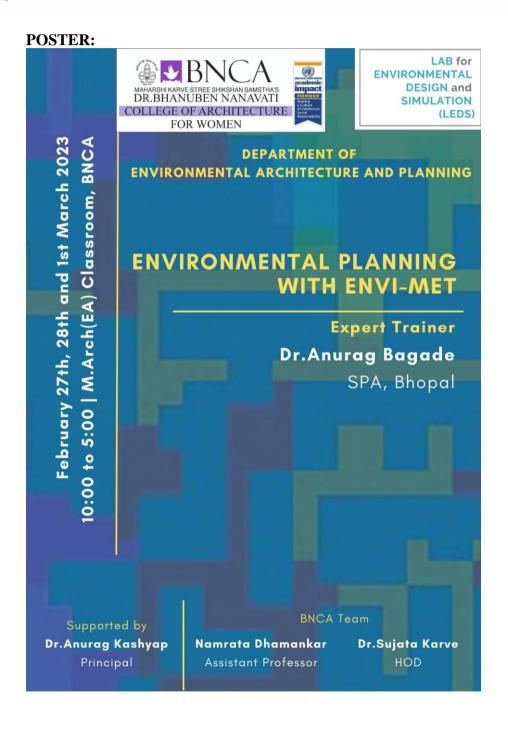

## **POSTER:**

## MKSSS's Dr. Bhanuben Nanavati College Of Architecture for Women, Pune

## SKETCHUP TRAINING

18 July to 22 July 2022 Time: 10:00am to 12:00pm

Instructor: Mr. Jitendra Golsangi

Venue: Online Mode

Supported By: Dr. Anurag Kashyap Conceptualized By: Dr. Sharvey Dhongde Coordinated by: Prof. Sayali Kulkarni