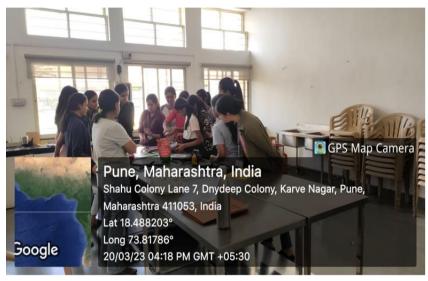

### **BLOCK PRINTING:**

Block printing is the process of printing patterns by means of engraved wooden blocks. Fine details are carved out of wood and powder paint is applied to the block and is stamped of the cloth, when finished it gives the appearance of flat relief print.

We made handkerchief samples, tablecloth and t-shirt. Tools such as fabric paints, permanent paint, roller sponge, brushesand wooden blocks were provided to us. The wooden blocks included imprints

like flowers, elephants, birds and some abstract design intricately carved by the students of MNVTI.