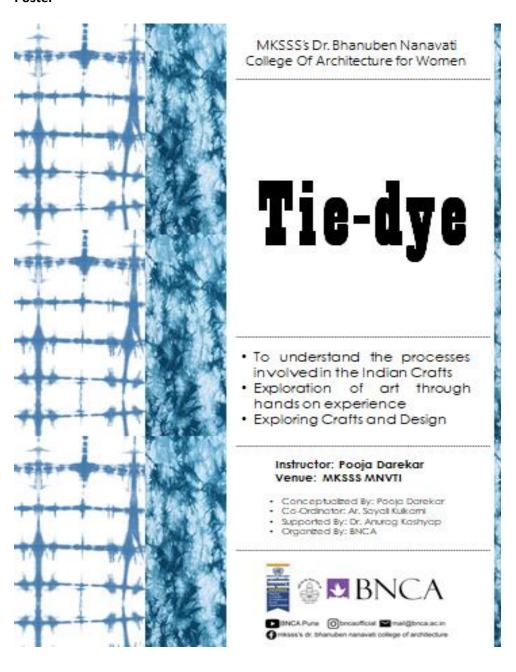

### Poster -

DR.BHANUBEN NANAVATI
COLLEGE OF ARCHITECTURE

FOR WOMEN

Gate No:04, BNCA Campus, Cummins College Road, Karve Nagar, Pune 411 052. Ph: +91 20 25474062 / 25476966 E-mail:mail@bnca.ac.in, www.bnca.ac.in

### **REPORT- Indian Crafts- Tie and Dye**

**COURSE NAME:** Indian crafts – Tie and Dye

COURSE CODE: BNCA\_202223\_02

BNCA Coordinator. Ar. Yash Joshi

NAME OF THE RESOURCE PERSON: Pooja Darekar

RESOURCE PERSON POST AND ORGANIZATION: MKSSS M.N. Vocational Training Institute

### **BRIEF ABOUT THE PROGRAM:**

The program gives a brief about traditional crafts of India, namely, Tie and dye method. The exposure through these hands-on activities helps the students realise the importance of craft and apply it in the designs. The students understand the process involved in the craft and finishing of the final product.

### TIE DYE:

Tie- dye is a dyeing technique which consists of folding, twisting, pleating or crumpling fabric before binding with string or rubber bandsfollowed by the application of dyes. The technique is characterised by use of bright saturated primary colours and bold patterns.

Tie-dye is done in several patterns out of which patterns such as Lehriya, Rochie, Accordial fold, bandhani were taught to us by makingsmall handkerchief samples and a scarf. It was a 10 week course conducted by MNVTI.