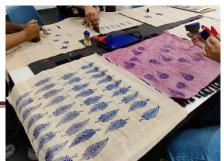

### **BLOCK PRINTING:**

Block printing is the process of printing patterns by means of engraved wooden blocks. Fine details are carved out of wood and powder paint is applied to the block and is stamped of the cloth, when finished it gives the appearance of flat relief print.

We made handkerchief samples, tablecloth and t-shirt. Tools such as fabric paints, permanent paint, roller sponge, brushesand wooden blocks were provided to us. The wooden blocks included imprints

like flowers, elephants, birds and some abstract design intricately carved by the students of MNVTI.