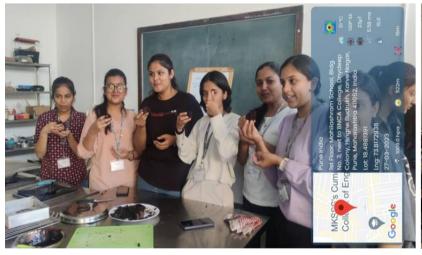

### **BLOCK PRINTING:**

Block printing is the process of printing patterns by means of engraved wooden blocks. Fine details are carved out of wood and powder paint is applied to the block and is stamped of the cloth, when finished it gives the appearance of flat relief print.

We made handkerchief samples, tablecloth and t-shirt. Tools such as fabric paints, permanent paint, roller sponge, brushesand wooden blocks were provided to us. The wooden blocks included imprints

like flowers, elephants, birds and some abstract design intricately carved by the students of MNVTI.