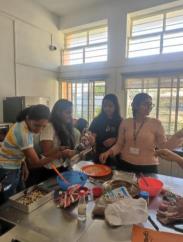

### TIE DYE:

Tie- dye is a dyeing technique which consists of folding, twisting, pleating or crumpling fabric before binding with string or rubber bandsfollowed by the application of dyes. The technique is characterised by use of bright saturated primary colours and bold patterns.

Tie-dye is done in several patterns out of which patterns such as Lehriya, Rochie, Accordial fold, bandhani were taught to us by makingsmall handkerchief samples and a scarf. It was a 10 week course conducted by MNVTI.