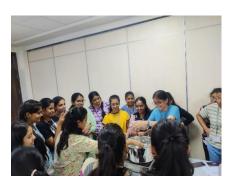

### **BLOCK PRINTING:**

Block printing is the process of printing patterns by means of engraved wooden blocks. Fine details are carved out of wood and powder paint is applied to the block and is stamped of the cloth, when finished it gives the appearance of flat relief print.

We made handkerchief samples, tablecloth and t-shirt. Tools such as fabric paints, permanent paint, roller sponge, brushesand wooden blocks were provided to us. The wooden blocks included imprints

like flowers, elephants, birds and some abstract design intricately carved by the students of MNVTI.