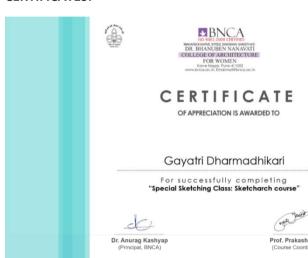

### Certificates-

**Dr. Anurag Kashyap** (Principal, BNCA)

PRINCIPAL

MKSSS's DR. BHANUBEN NANAVATI

College of Architecture For Women

Karvenagar, Pune-411 052.

**Dr. Chetan Sahasrabudhe** (IQAC, BNCA)

Ar. Yash Joshi (Coordinator)