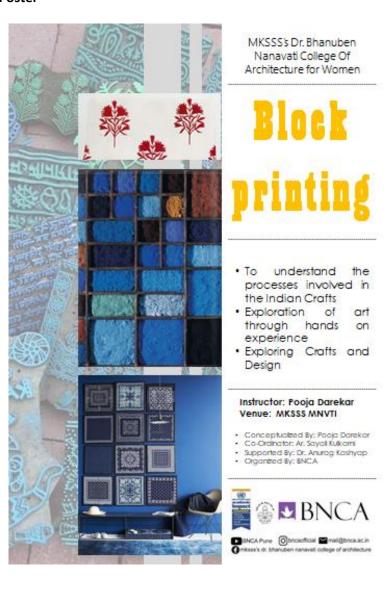

### Poster -

DR.BHANUBEN NANAVATI
COLLEGE OF ARCHITECTURE

FOR WOMEN

Gate No:04, BNCA Campus, Cummins College Road, Karve Nagar, Pune 411 052. Ph: +91 20 25474062 / 25476966 E-mail:mail@bnca.ac.in, www.bnca.ac.in

### **BLOCK PRINTING:**

Block printing is the process of printing patterns by means of engraved wooden blocks. Fine details are carved out of wood and powder paint is applied to the block and is stamped of the cloth, when finished it gives the appearance of flat relief print.

We made handkerchief samples, tablecloth and t-shirt. Tools such as fabric paints, permanent paint, roller sponge, brushesand wooden blocks were provided to us. The wooden blocks included imprints

like flowers, elephants, birds and some abstract design intricately carved by the students of MNVTI.