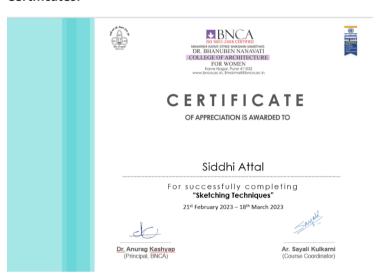

### Certificates-

**Dr. Anurag Kashyap** (Principal, BNCA)

PRINCIPAL

MKSSS's DR. BHANUBEN NANAVATI

College of Architecture For Women

Karvenagar, Pune-411 052.

**Dr. Chetan Sahasrabudhe** (IQAC, BNCA)

Ar. Yash Joshi (Coordinator)