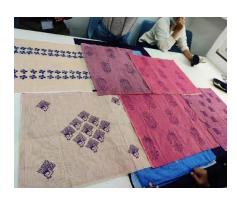

### **BLOCK PRINTING:**

Block printing is the process of printing patterns by means of engraved wooden blocks. Fine details are carved out of wood and powder paint is applied to the block and is stamped of the cloth, when finished it gives the appearance of flat relief print.

We made handkerchief samples, tablecloth and t-shirt. Tools such as fabric paints, permanent paint, roller sponge, brushesand wooden blocks were provided to us. The wooden blocks included imprints

like flowers, elephants, birds and some abstract design intricately carved by the students of MNVTI.