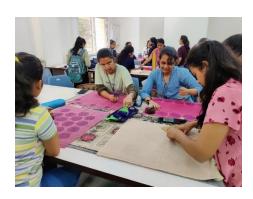

### **BLOCK PRINTING:**

Block printing is the process of printing patterns by means of engraved wooden blocks. Fine details are carved out of wood and powder paint is applied to the block and is stamped of the cloth, when finished it gives the appearance of flat relief print.

We made handkerchief samples, tablecloth and t-shirt. Tools such as fabric paints, permanent paint, roller sponge, brushesand wooden blocks were provided to us. The wooden blocks included imprints

like flowers, elephants, birds and some abstract design intricately carved by the students of MNVTI.