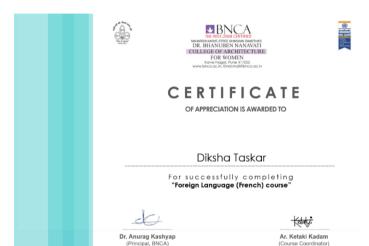

### Certificates-

**Dr. Anurag Kashyap** (Principal, BNCA)

PRINCIPAL

MKSSS's DR. BHANUBEN NANAVATI

College of Architecture For Women

Karvenagar, Pune-411 052.

**Dr. Chetan Sahasrabudhe** (IQAC, BNCA)

Ar. Yash Joshi (Coordinator)