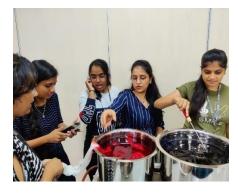

### TIE DYE:

Tie- dye is a dyeing technique which consists of folding, twisting, pleating or crumpling fabric before binding with string or rubber bandsfollowed by the application of dyes. The technique is characterised by use of bright saturated primary colours and bold patterns.

Tie-dye is done in several patterns out of which patterns such as Lehriya, Rochie, Accordial fold, bandhani were taught to us by makingsmall handkerchief samples and a scarf. It was a 10 week course conducted by MNVTI.