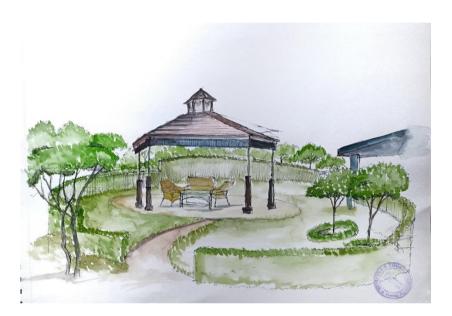

leting "Special Sketching Class: Sketcharch course"





Dr. Anurag Kashyap

Dr. Chetan Sahasrabudhe

Prof. Sayali Kulkarni

(Principal, BNCA)

(IQAC, BNCA)

(Coordinator)

PRINCIPAL MKSSS's DR. BHANUBEN NANAVATI College of Architecture For Women Karvenagar, Pune-411 052.



DR.BHANUBEN NANAVATI
COLLEGE OF ARCHITECTURE

FOR WOMEN

Gate No:04, BNCA Campus, Cummins College Road, Karve Nagar, Pune 411 052. Ph: +91 20 25474062 / 25476966 E-mail:mail@bnca.ac.in, www.bnca.ac.in



## Annexure 1-Students Work



Student: Gayatri Dharmadhikari



## DR.BHANUBEN NANAVATI

## COLLEGE OF ARCHITECTURE

FOR WOMEN

Gate No:04, BNCA Campus, Cummins College Road, Karve Nagar, Pune 411 052. Ph: +91 20 25474062 / 25476966 E-mail:mail@bnca.ac.in, www.bnca.ac.in

#### MAHARSHI KARVE STREE SHIKSHAN SAMSTHA





Student: Gayatri Dharmadhikari



Student: Janhavi Ketkar



**BNCA** DR.BHANUBEN NANAVATI COLLEGE OF ARCHITECTURE

FOR WOMEN

Gate No:04, BNCA Campus, Cummins College Road, Karve Nagar, Pune 411 052. Ph: +91 20 25474062 / 25476966 E-mail:mail@bnca.ac.in, www.bnca.ac.in



Affiliated to Savitribai Phule Pune University.(SPPU)
University Affiliation No.: PU/PN/ARCH/109/1994.
Approved by:
"Council of Architecture.(COA), New Delhi
"All India Council for Technical Education (AICTE)
"National Assessment & Accreditation Council(NAAC)

#### **Annexure 2-Students Attendance**

|        | Value Added Course 2022-23   SketchArt (Special        | Sketching Class)   |
|--------|--------------------------------------------------------|--------------------|
|        | Faculty/ Resource Person: Ar. Pra