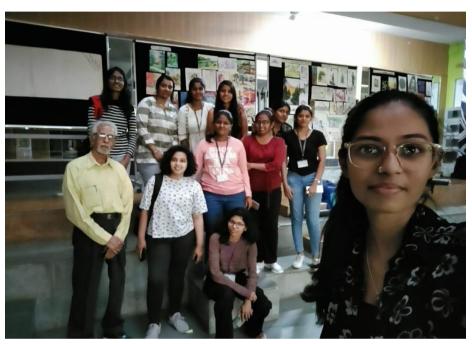

tecture.(COA),New Delhi
"All India Council for Technical Education (AICTE)
"National Assessment & Accreditation Council(NAAC)

#### **POSTER CREATED FOR OUTREACH:**

## MKSSS's Dr. Bhanuben Nanavati College Of Architecture for Women, Pune



## Special Sketching Class "SKETCHARCH"

5 Feb - 2 May, 2023 Time: 10.00 - 11.15am (Every Saturday)

Instructor: Prof. P.N.Joshi Venue: BNCA

Supported By: Dr. Anurag Kashyap Conceptualized By: Dr. Sharvey Dhongde, Prof. Madhuri Zite Co-Ordinator: Ar. Siddhi Joshi, Ar. Yash Joshi

[2022-23]







**BNCA** DR.BHANUBEN NANAVATI

#### COLLEGE OF ARCHITECTURE FOR WOMEN

Gate No:04, BNCA Campus, Cummins College Road, Karve Nagar, Pune 411 052. Ph: +91 20 25474062 / 25476966 E-mail:mail@bnca.ac.in, www.bnca.ac.in



## **GEOTAG PHOTOS / SCREENSHOTS ETC:**









#### FOR WOMEN

Gate No:04, BNCA Campus, Cummins College Road, Karve Nagar, Pune 411 052. Ph: +91 20 25474062 / 25476966 E-mail:mail@bnca.ac.in, www.bnca.ac.in

#### MAHARSHI KARVE STREE SHIKSHAN SAMSTHA



Affiliated to Savitribai Phule Pune University.(SPPU)
University Affiliation No.: PU/PN/ARCH/109/1994.
Approved by:
"Council of Architecture.(COA), New Delhi
"All India Council for Technical Education (AICTE)
"National Assessment & Accreditation Council(NAAC)

#### **CERTIFICATES:**









#### CERTIFICATE

OF APPRECIATION IS AWARDED TO

#### Bhagyashree Khot

For successfully completing "Special Sketching Class: Sketcharch course"





Dr. Anurag Kashyap

Dr. Chetan Sahasrabudhe

Prof. Sayali Kulkarni

(Principal, BNCA)

(IQAC, BNCA)

(Coordinator)

PRINCIPAL MKSSS's DR. BHAN