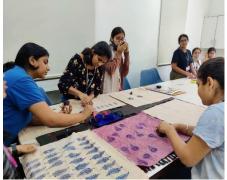

### **BLOCK PRINTING:**

Block printing is the process of printing patterns by means of engraved wooden blocks. Fine details are carved out of wood and powder paint is applied to the block and is stamped of the cloth, when finished it gives the appearance of flat relief print.

We made handkerchief samples, tablecloth and t-shirt. Tools such as fabric paints, permanent paint, roller sponge, brushesand wooden blocks were provided to us. The wooden blocks included imprints

like flowers, elephants, birds and some abstract design intricately carved by the students of MNVTI.