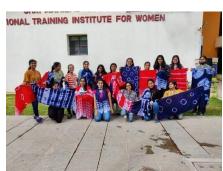

### TIE DYE:

Tie- dye is a dyeing technique which consists of folding, twisting, pleating or crumpling fabric before binding with string or rubber bandsfollowed by the application of dyes. The technique is characterised by use of bright saturated primary colours and bold patterns.

Tie-dye is done in several patterns out of which patterns such as Lehriya, Rochie, Accordial fold, bandhani were taught to us by makingsmall handkerchief samples and a scarf. It was a 10 week course conducted by MNVTI.