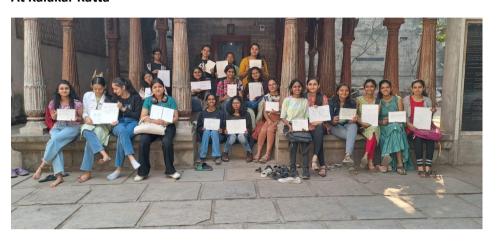

### Certificates-

**Dr. Anurag Kashyap** (Principal, BNCA)

PRINCIPAL

MKSSS's DR. BHANUBEN NANAVATI

College of Architecture For Women

Karvenagar, Pune-411 052.

**Dr. Chetan Sahasrabudhe** (IQAC, BNCA)

Ar. Yash Joshi (Coordinator)