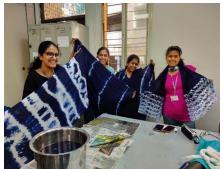

### TIE DYE:

Tie- dye is a dyeing technique which consists of folding, twisting, pleating or crumpling fabric before binding with string or rubber bandsfollowed by the application of dyes. The technique is characterised by use of bright saturated primary colours and bold patterns.

Tie-dye is done in several patterns out of which patterns such as Lehriya, Rochie, Accordial fold, bandhani were taught to us by makingsmall handkerchief samples and a scarf. It was a 10 week course conducted by MNVTI.