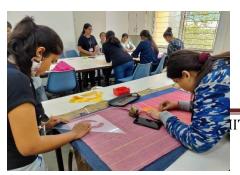

### **BLOCK PRINTING:**

Block printing is the process of printing patterns by means of engraved wooden blocks. Fine details are carved out of wood and powder paint is applied to the block and is stamped of the cloth, when finished it gives the appearance of flat relief print.

We made handkerchief samples, tablecloth and t-shirt. Tools such as fabric paints, permanent paint, roller sponge, brushesand wooden blocks were provided to us. The wooden blocks included imprints

like flowers, elephants, birds and some abstract design intricately carved by the students of MNVTI.