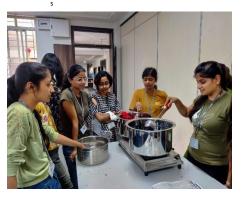

### TIE DYE:

Tie- dye is a dyeing technique which consists of folding, twisting, pleating or crumpling fabric before binding with string or rubber bandsfollowed by the application of dyes. The technique is characterised by use of bright saturated primary colours and bold patterns.

Tie-dye is done in several patterns out of which patterns such as Lehriya, Rochie, Accordial fold, bandhani were taught to us by makingsmall handkerchief samples and a scarf. It was a 10 week course conducted by MNVTI.