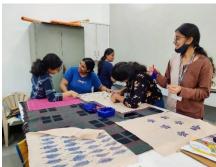

### **BLOCK PRINTING:**

Block printing is the process of printing patterns by means of engraved wooden blocks. Fine details are carved out of wood and powder paint is applied to the block and is stamped of the cloth, when finished it gives the appearance of flat relief print.

We made handkerchief samples, tablecloth and t-shirt. Tools such as fabric paints, permanent paint, roller sponge, brushesand wooden blocks were provided to us. The wooden blocks included imprints

like flowers, elephants, birds and some abstract design intricately carved by the students of MNVTI.