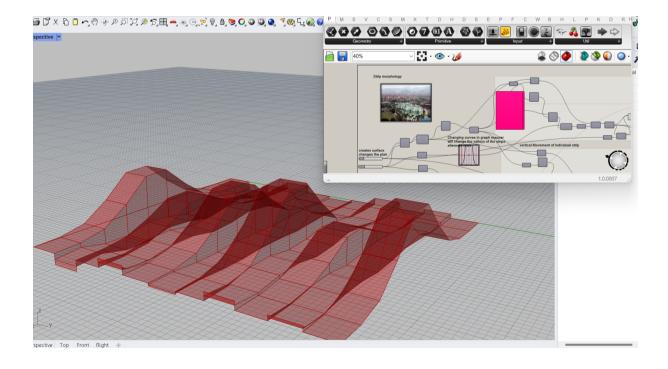

### Module 1: New Features in SketchUp Studio

- Overview of SketchUp Studio updates
  - Advanced modeling tools
  - Enhanced rendering features (e.g., V-Ray or Enscape integration)
  - Cloud collaboration using Trimble Connect
- Hands-on activity: Apply new features to model a small architectural project.

### Module 2: AR and VR Integration

- Introduction to AR/VR capabilities in SketchUp Studio
  - Exporting models for AR/VR platforms
  - Using tools like SketchUp Viewer, Hololens, or Oculus for immersive presentations
- Designing for AR/VR: Best practices
- Activity: Create a virtual walkthrough of a 3D model and test it in an AR/VR environment.

### Module 3: SketchUp Tips & Tricks

- Efficient navigation and shortcuts
- Advanced modeling techniques:
  - Working with plugins/extensions (e.g., Fredo6, Artisan)
  - Creating parametric designs using tools like Profile Builder
- Effective use of styles and layers for organization
- Best practices for rendering clean, presentation-ready models
- Activity: Solve a design problem using time-saving tools and techniques.

### **Module 4: Real-World Applications**

- Industry case studies (architecture, interior design, urban planning, etc.)
- Group project: Develop a full 3D project using new features, AR/VR tools, and advanced tips