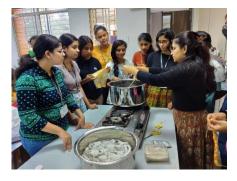

### **BLOCK PRINTING:**

Block printing is the process of printing patterns by means of engraved wooden blocks. Fine details are carved out of wood and powder paint is applied to the block and is stamped of the cloth, when finished it gives the appearance of flat relief print.

We made handkerchief samples, tablecloth and t-shirt. Tools such as fabric paints, permanent paint, roller sponge, brushesand wooden blocks were provided to us. The wooden blocks included imprints

like flowers, elephants, birds and some abstract design intricately carved by the students of MNVTI.