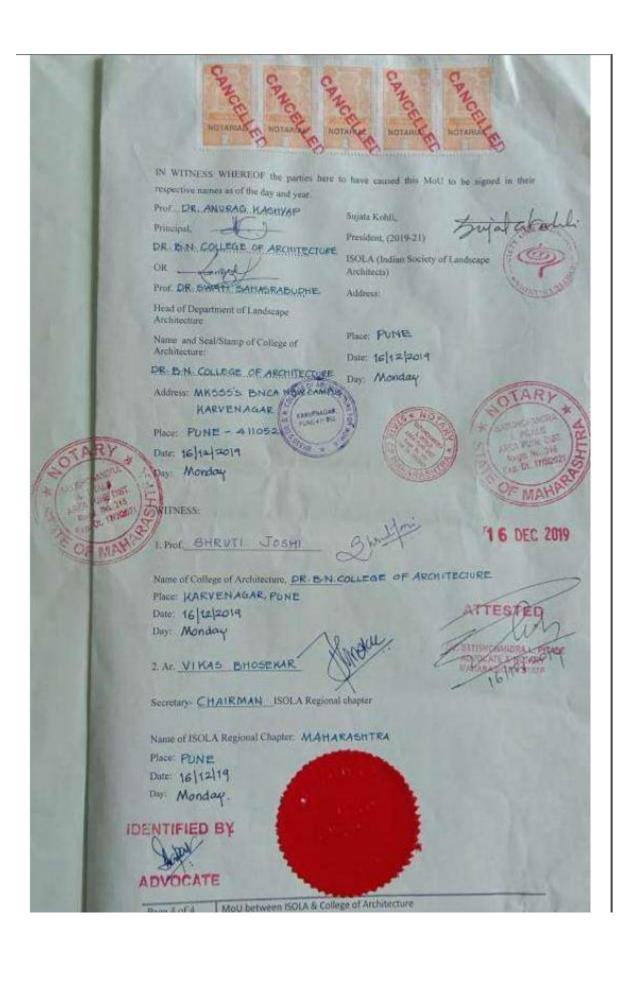

Stohli

1 1 B

Lo Brosh

Page 2 of 4

MoU between ISOLA & College of Architecture

d. It is recommended that the limitude as part of the MoU undertakes the 'ISOLA Mentorship Programme'; referred as ISOLA MP bereafter, minimum once in every two years in the form of interactive sessions, symposium or a workshop, towards achieving capacity building of the faculty members for impacting quality education in Landscape Architecture. It is also recommended for the institute which is seeking or in process of starting the master's course in landscape architecture, to curol for the ISOLA MP before starting the course.

### 6. AGREEMENT

The two signaturies of this MoU, viz., the ISOLA PRESIDENT and Principal of College of Architecture in case of B.Arch course (in case where there is no Masters Course in Landscape Architecture) / Head of the Landscape Architecture Department (in case where there is a Masters course in Landscape Architecture) BNEA agree to act in good faith and in a spirit of mutual understanding to facilitate the achievement of objectives set under the Programme

Stabli

se 3 of 4 MoU between SOLA & College of Architecture