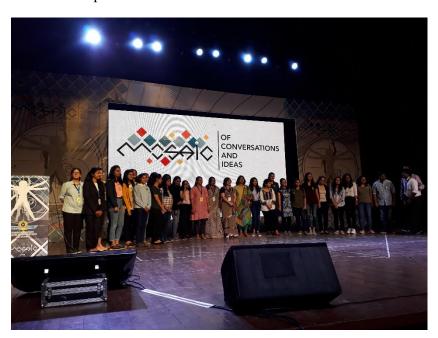

outcome in the International Conference 'Mosaic' conducted by Bharati Vidyapeeth's College of Architecture, Kharghar, Mumbai.

A total of 34 students participated in the joint program. A team of faculty from BNCA- Dr. Sharvey Dhongde, Vaishali Anagal, Dr. Chetan Sahasrabuddhe, Sonali Malvankar and a team of faculty from BVCOA, Kharghar- Nikhil Shah, Sindhuri Malladi, Pritam Dey guided the students for this joint studio.

### Joint workshop at BNCA

A team of students and faculty of BNCA and BVCOA participated in the joint workshop at the international conference organised by BVCOA after the presentation

UNITED NATIONS academic impact