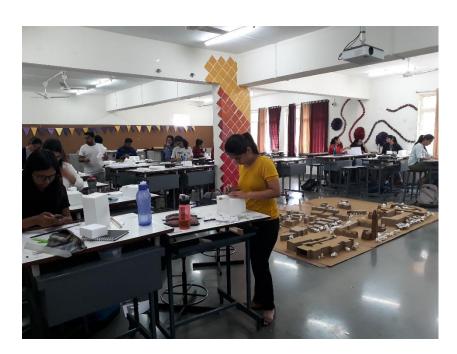

### Photographs

Joint Workshop at BNCA

### Joint workshop at BNCA

A team of students and faculty of BNCA and BVCOA participated in the joint workshop at the international conference organised by BVCOA after the presentation

UNITED NATIONS academic impact