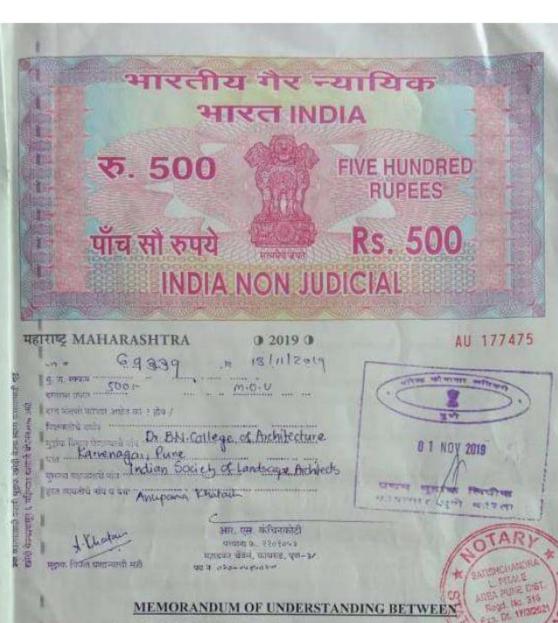

### COLLEGE OF ARCHITECTURE

MK556'S DR. B.N. COLLEGE OF ARCHITECTURE, PUNE

This Memorandum of understanding (herein after referred to as MoU) is made on the 16th day of December Two thousand and 19 between Indian Society of Landscape Architects, (herein after referred as ISOLA) on one part and, College of Architecture The College (herein after referred to Architecture) as ENCA) on the other as collaborative institutions.

Stolli

WHEREAS ISOLA and EACA have agreed to carry out the Collaborative Partnership Programme, herein after referred to as the "Mol. INITIATIVE", jointly with difference and efficiency as desired in this Mol. and in conformity with appropriate administrative, financial and educational practices and to implement all such plans and activities and reforms as required for the Programme.

NOW, THEREFORE the ISOLA and College of architecture BNGA agree to enter into collaboration between the two Institutions in terms of UNDERSTANDING here below.