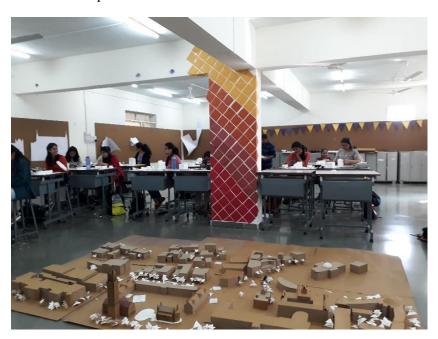

### Photographs

Joint Workshop at BNCA

### Joint workshop at BNCA

A team of students and faculty of BNCA and BVCOA participated in the joint workshop at the international conference organised by BVCOA after the presentation

UNITED NATIONS academic impact