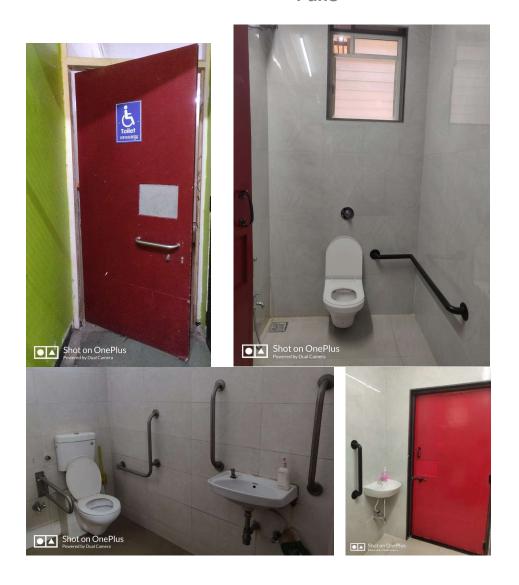

BNCA has a barrier-free and user-friendly environment for people with disabilities. Most of the accessibility provisions mandated by the National Building Code have been made available to facilitate disabled persons with reduced mobility. A ramp with an appropriate gradient is provided at the entrance for wheelchair access. It has a four-storey building with lifts to facilitate accessibility. Disabled-friendly toilet facilities are provided for both genders.