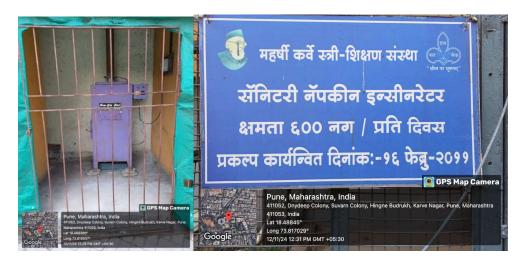

Non-biodegradable waste is efficiently managed. Dry waste such as plastic, paper, glass, cardboard, and metal scrap are collected, sorted, and sent to recycling agencies. Sanitary waste is collected hygienically and disposed of safely using an incinerator. E-waste is regularly collected and sorted. Reusable components are retained, and the remaining materials are sent to authorized agencies for recycling in compliance with NPCB norms.