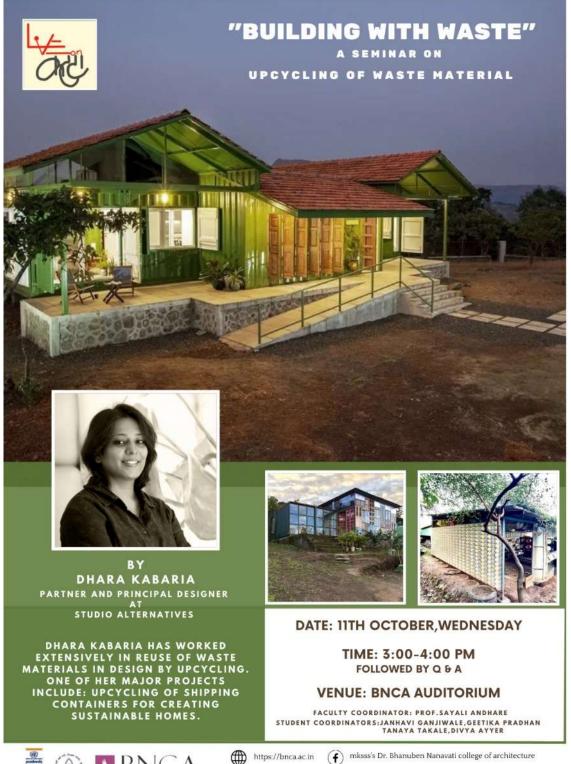

#### BNCA | Events and Activity Reports

Event / Activity title: Live on Katta- "BUILDING WITH WASTE"

Date & Time: 11.10.2023

Venue: Dr. B. N. College of Architecture, Auditorium

Faculty In-charge: Ar. Sayali Andhare

Faculty Co-ordinator: Ar. Sayali Andhare

Students' In-charge: Gautami Dakwale

NAAC Criteria (if any): Criteria 1, Criteria 7

Guest Speakers: - Dhara Kabaria

Chief Guest (if any): - NA

#### Objective of this Event:

- Introduce the Concept of Building with Waste
- Summary of the event (150-200 words):
- Highlight Environmental and Economic Benefits
- · Explore Different Types of Waste Materials and Their Applications
- Examine Building Techniques and Case Studies
- Discuss Challenges and Solutions in Waste-Based Construction
- Promote Sustainable Design Thinking and Innovation
- Link to Broader Sustainability Goals

#### Summary of the event (150-200 words):

A lecture on "Building with Waste" introduces students to innovative, sustainable construction practices that utilize waste materials to create environmentally friendly buildings.

By the end of the lecture, students should have an understanding of the potential and practicality of using waste in construction, the environmental and social impacts of these practices, and how innovative design can repurpose waste into valuable, sustainable building materials. They should be inspired to consider waste-based materials in future construction and design projects.