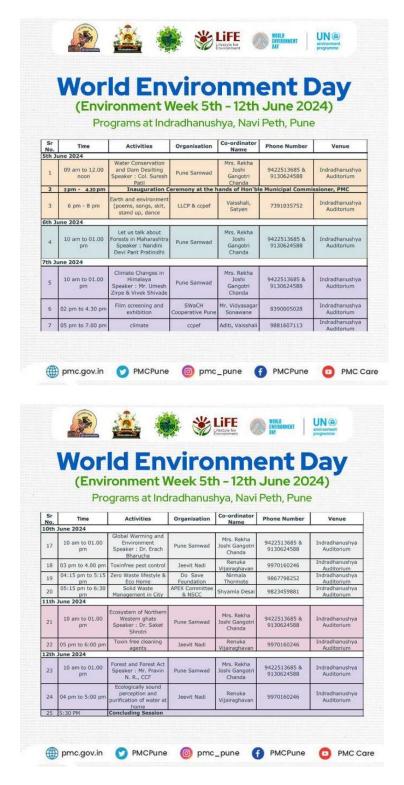

Some students also attended the Programs organised by the PMC during the Environment week. The timetable presented by the PMC is given below.

As a Class (M. Arch EA) students took to the college social media handles to educate their viewers about simple ways in which the Environment can be safeguarded.