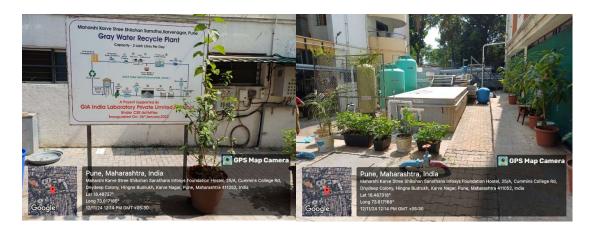

Water conservation is another cornerstone of the institute's sustainability efforts. A rainwater harvesting system with a capacity of 4,20,000 litres ensures borewells remain recharged throughout the year. Additionally, a wastewater treatment plant recycles 2 lakh litres of grey water daily, which is then reused for landscaping and flushing purposes. Combined, recycled wastewater and harvested rainwater contribute 3 lakh Litres daily, fulfilling 37% of the campus's water requirements. Water saving low-flow fixtures are used in most of the toilet blocks in the BNCA building.