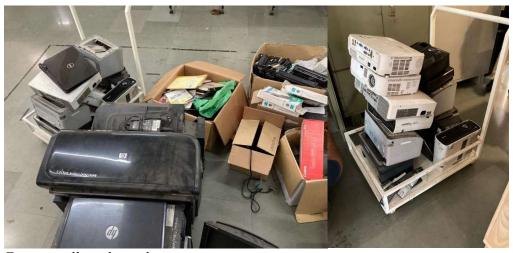

Non-biodegradable waste is efficiently managed. Dry waste such as plastic, paper, glass, cardboard, and metal scrap are collected, sorted, and sent to recycling agencies. Sanitary waste is collected hygienically and disposed of safely using an incinerator. E-waste is regularly collected and sorted. Reusable components are retained, and the remaining materials are sent to authorized agencies for recycling in compliance with NPCB norms.