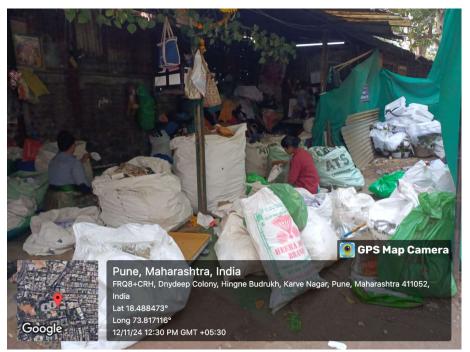

Non-biodegradable waste is efficiently managed. Dry waste such as plastic, paper, glass, cardboard, and metal scrap are collected, sorted, and sent to recycling agencies. Sanitary waste is collected hygienically and disposed of safely using an incinerator. E-waste is regularly collected and sorted. Reusable components are retained, and the remaining materials are sent to authorized agencies for recycling in compliance with NPCB norms.