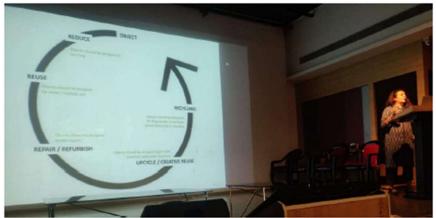

#### Objective of this Event:

- Introduce the Concept of Building with Waste
- Summary of the event (150-200 words):
- Highlight Environmental and Economic Benefits
- · Explore Different Types of Waste Materials and Their Applications
- Examine Building Techniques and Case Studies
- Discuss Challenges and Solutions in Waste-Based Construction
- Promote Sustainable Design Thinking and Innovation
- Link to Broader Sustainability Goals

#### Summary of the event (150-200 words):

A lecture on "Building with Waste" introduces students to innovative, sustainable construction practices that utilize waste materials to create environmentally friendly buildings.

By the end of the lecture, students should have an understanding of the potential and practicality of using waste in construction, the environmental and social impacts of these practices, and how innovative design can repurpose waste into valuable, sustainable building materials. They should be inspired to consider waste-based materials in future construction and design projects.