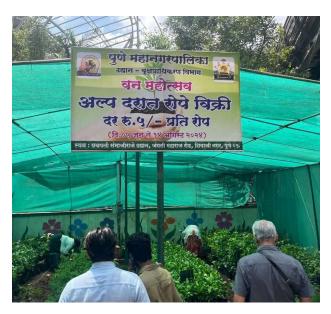

Some students attended the Tree Plantation Program conducted by the Pune Municipal Corporation at Sambhaji Park from 5-14th June 2024 where the PMC were selling indigenous big tree varieties such as Jamun, Arjuna, Tamarind, Tamhan etc.

Some students also attended the Programs organised by the PMC during the Environment week. The timetable presented by the PMC is given below.

As a Class (M. Arch EA) students took to the college social media handles to educate their viewers about simple ways in which the Environment can be safeguarded.