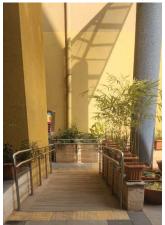

BNCA has a barrier-free and user-friendly environment for people with disabilities. Most of the accessibility provisions mandated by the National Building Code have been made available to facilitate disabled persons with reduced mobility. A ramp with an appropriate gradient is provided at the entrance for wheelchair access. It has a four-storey building with lifts to facilitate accessibility. Disabled-friendly toilet facilities are provided for both genders.