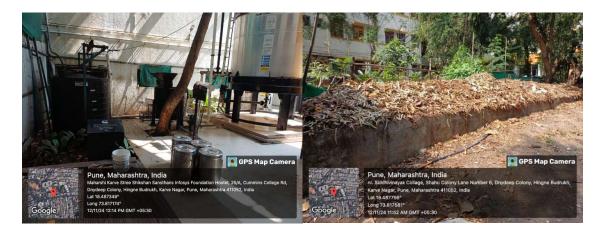

The institute also emphasizes holistic waste, water, and landscape management. Waste segregation at the source ensures effective processing. Leftover vegetable and food waste are treated in a 660 kg-capacity biogas plant, generating 25 kg of biogas daily. This helps reduce LPG consumption for cooking. Additionally, several vermicomposting pits are maintained across the campus, converting 12 tons of organic landscape waste into nutrient-rich manure annually.

Non-biodegradable waste is efficiently managed. Dry waste such as plastic, paper, glass, cardboard, and metal scrap are collected, sorted, and sent to recycling agencies. Sanitary waste is collected hygienically and disposed of safely using an incinerator. E-waste is regularly collected and sorted. Reusable components are retained, and the remaining materials are sent to authorized agencies for recycling in compliance with NPCB norms.