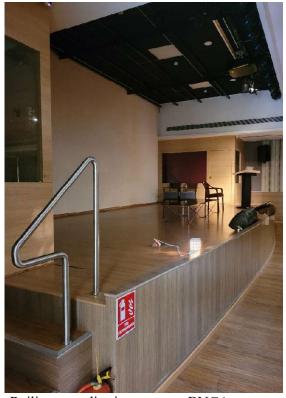

BNCA has a barrier-free and user-friendly environment for people with disabilities. Most of the accessibility provisions mandated by the National Building Code have been made available to facilitate disabled persons with reduced mobility. A ramp with an appropriate gradient is provided at the entrance for wheelchair access. It has a four-storey building with lifts to facilitate accessibility. Disabled-friendly toilet facilities are provided for both genders.