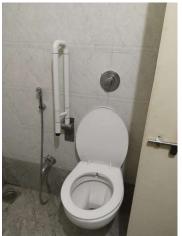

BNCA has a barrier-free and user-friendly environment for people with disabilities. Most of the accessibility provisions mandated by the National Building Code have been made available to facilitate disabled persons with reduced mobility. A ramp with an appropriate gradient is provided at the entrance for wheelchair access. It has a four-storey building with lifts to facilitate accessibility. Disabled-friendly toilet facilities are provided for both genders.