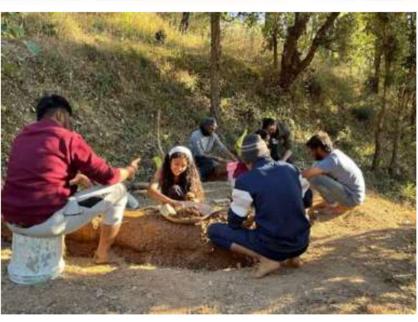

#### **Summer Winter School Program, Uttarakhand**

Sudiksha Ananthraman and Shagun Shah, students from BNCA, engaged in NASA India's Summer Winter School Program in Tehri Garhwal, Uttarakhand from 19th-25<sup>th</sup> November. The 7-day intensive workshop focused on earthbag building, plastering, and cob construction. The experience was insightful, allowing the students to create lasting memories and acquire valuable skills in sustainable building techniques.

Students of BNCA at the Natural Building Workshop