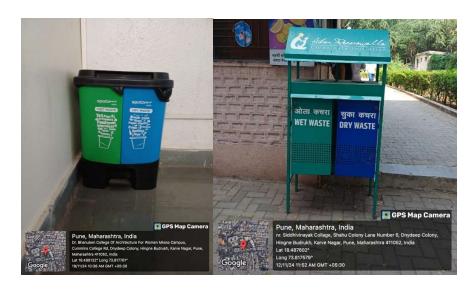

Non-biodegradable waste is efficiently managed. Dry waste such as plastic, paper, glass, cardboard, and metal scrap are collected, sorted, and sent to recycling agencies. Sanitary waste is collected hygienically and disposed of safely using an incinerator. E-waste is regularly collected and sorted. Reusable components are retained, and the remaining materials are sent to authorized agencies for recycling in compliance with NPCB norms.