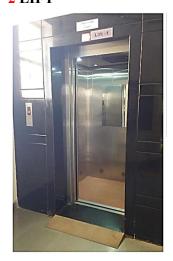

BNCA has a barrier-free and user-friendly environment for people with disabilities. Most of the accessibility provisions mandated by the National Building Code have been made available to facilitate disabled persons with reduced mobility. A ramp with an appropriate gradient is provided at the entrance for wheelchair access. It has a four-storey building with lifts to facilitate accessibility. Disabled-friendly toilet facilities are provided for both genders.