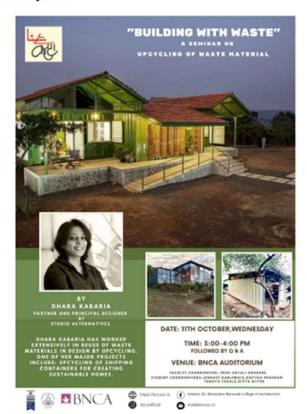

#### BNCA | Events and Activity Reports

Event / Activity title: Live on Katta- "BUILDING WITH WASTE"

Date & Time: 11.10.2023

Venue: Dr. B. N. College of Architecture, Auditorium

Faculty In-charge: Ar. Sayali Andhare

Faculty Co-ordinator: Ar. Sayali Andhare

Students' In-charge: Gautami Dakwale

NAAC Criteria (if any): Criteria 1, Criteria 7

Guest Speakers: - Dhara Kabaria

Chief Guest (if any): - NA

#### Objective of this Event:

- Introduce the Concept of Building with Waste
- Summary of the event (150-200 words):
- Highlight Environmental and Economic Benefits
- · Explore Different Types of Waste Materials and Their Applications
- Examine Building Techniques and Case Studies
- Discuss Challenges and Solutions in Waste-Based Construction
- Promote Sustainable Design Thinking and Innovation
- Link to Broader Sustainability Goals