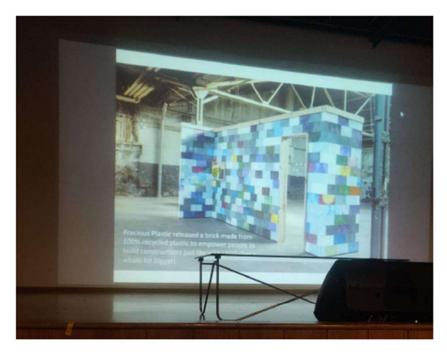

#### Objective of this Event:

- Introduce the Concept of Building with Waste
- Summary of the event (150-200 words):
- Highlight Environmental and Economic Benefits
- · Explore Different Types of Waste Materials and Their Applications
- Examine Building Techniques and Case Studies
- Discuss Challenges and Solutions in Waste-Based Construction
- Promote Sustainable Design Thinking and Innovation
- Link to Broader Sustainability Goals

#### Summary of the event (150-200 words):

A lecture on "Building with Waste" introduces students to innovative, sustainable construction practices that utilize waste materials to create environmentally friendly buildings.

By the end of the lecture, students should have an understanding of the potential and practicality of using waste in construction, the environmental and social impacts of these practices, and how innovative design can repurpose waste into valuable, sustainable building materials. They should be inspired to consider waste-based materials in future construction and design projects.