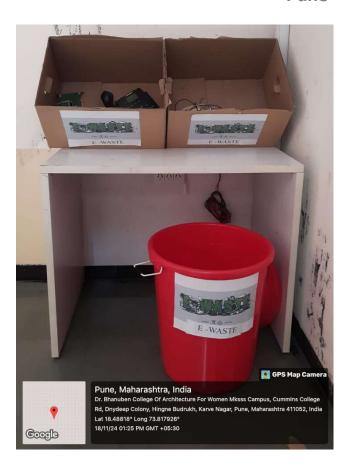

Non-biodegradable waste is efficiently managed. Dry waste such as plastic, paper, glass, cardboard, and metal scrap are collected, sorted, and sent to recycling agencies. Sanitary waste is collected hygienically and disposed of safely using an incinerator. E-waste is regularly collected and sorted. Reusable components are retained, and the remaining materials are sent to authorized agencies for recycling in compliance with NPCB norms.