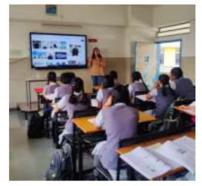

#### **Summary of the event:**

Environment Week was celebrated by organizing various small-scale activities by the students. A tree plantation drive was done in the MKSSS campus ahead of World Environment Day. The students planted indigenous plant varieties in the campus as their contribution to safeguarding the environment.

Some students attended the Tree Plantation Program conducted by the Pune Municipal Corporation at Sambhaji Park from 5-14th June 2024 where the PMC were selling indigenous big tree varieties such as Jamun, Arjuna, Tamarind, Tamhan etc.