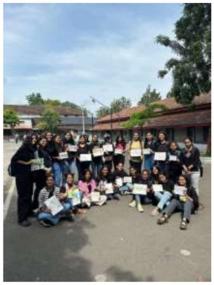

**Summary of the event:** World Environment Day, celebrated annually on June 5th, serves as a platform to raise awareness and encourage global action to protect our environment. The theme for **World Environment Day 2023** was "Solutions to Plastic Pollution," aiming to highlight the impact of plastic pollution on ecosystems and human health and to promote sustainable alternatives. On this significant occasion, our institution organized a series of activities aimed at raising awareness, educating the community, and inspiring action toward reducing plastic waste and promoting environmental sustainability.

Collection Drive and Workshops (13th-15th September):

- Collection drive for underprivileged kids organized by Team NASA and NSS Unit at BNCA.
- Overwhelming response from students and faculty with contributions of clothes, toys, and books.
- Workshops conducted on drafting professional emails and letters by Ar. Shruti Ramterthkar and architectural infographics and Photoshop by BNCA alumni Urvashi Vaijawade on NASA Day evening (13th September).

• Strong participation, with over 45 attendees from across the country for the online workshop.

Awareness session at highschool

Collection Drive

Student Interviews

Urban Sketchers x BNCA

Faculty Interview

Awareness session at highschool