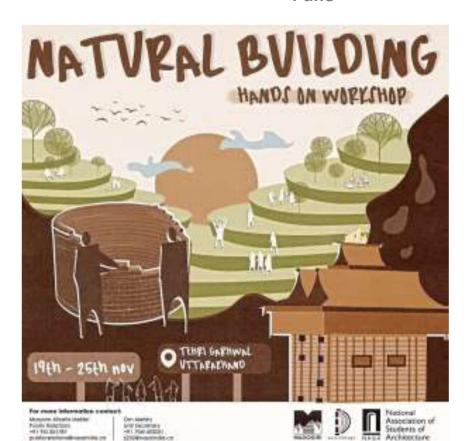

#### **Summer Winter School Program, Uttarakhand**

Sudiksha Ananthraman and Shagun Shah, students from BNCA, engaged in NASA India's Summer Winter School Program in Tehri Garhwal, Uttarakhand from 19th-25<sup>th</sup> November. The 7-day intensive workshop focused on earthbag building, plastering, and cob construction. The experience was insightful, allowing the students to create lasting memories and acquire valuable skills in sustainable building techniques.