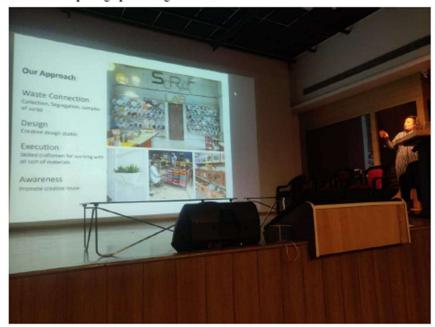

#### Objective of this Event:

- Introduce the Concept of Building with Waste
- Summary of the event (150-200 words):
- Highlight Environmental and Economic Benefits
- · Explore Different Types of Waste Materials and Their Applications
- Examine Building Techniques and Case Studies
- Discuss Challenges and Solutions in Waste-Based Construction
- Promote Sustainable Design Thinking and Innovation
- Link to Broader Sustainability Goals

#### Summary of the event (150-200 words):

A lecture on "Building with Waste" introduces students to innovative, sustainable construction practices that utilize waste materials to create environmentally friendly buildings.

By the end of the lecture, students should have an understanding of the potential and practicality of using waste in construction, the environmental and social impacts of these practices, and how innovative design can repurpose waste into valuable, sustainable building materials. They should be inspired to consider waste-based materials in future construction and design projects.