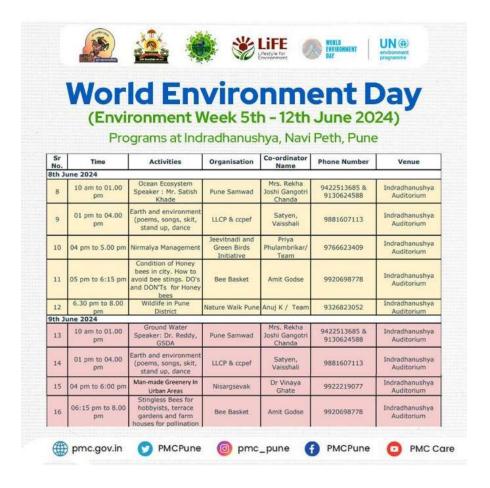

Some students also attended the Programs organised by the PMC during the Environment week. The timetable presented by the PMC is given below.

As a Class (M. Arch EA) students took to the college social media handles to educate their viewers about simple ways in which the Environment can be safeguarded.